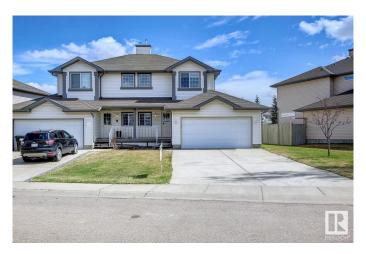

# \$425,000 - 8129 7 Avenue, Edmonton

MLS® #E4433582

#### \$425.000

3 Bedroom, 1.50 Bathroom, 1,145 sqft Single Family on 0.00 Acres

Ellerslie, Edmonton, AB

Don't miss out on this amazing property at a great location and with a big open front! Single family half-duplex home with an oversized double garage, big driveway with four car or RV parking space, features 3 bedrooms and a cozy corner fireplace. Recent upgrades include new carpet, new window covering, new paint, maintenance free landing and deck. Unfinished basement waiting for your final touchs. Very close to bus route for Century Park and big park/playground and close to all amenties including schools, public transportation, parks, shopping, restaurants, and ANTHONY HENDAY.

### **Essential Information**

MLS® # E4433582 Price \$425,000

Bedrooms 3

Bathrooms 1.50

Full Baths 1

Half Baths 1

Square Footage 1,145 Acres 0.00

Year Built 2005

Type Single Family

Sub-Type Half Duplex

Style 2 Storey
Status Active

### **Amenities**

Amenities Deck, No Animal Home, No Smoking Home

Parking Spaces 6

Parking Double Garage Attached, Front Drive Access, RV Parking

### **Exterior**

Exterior Concrete, Vinyl

Exterior Features Backs Onto Park/Trees, Fenced, No Back Lane

Roof Asphalt Shingles, Vinyl Shingles

Construction Concrete, Vinyl

Foundation Concrete Perimeter