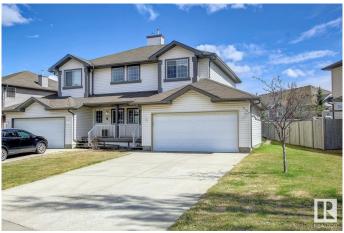

# \$425,000 - 8129 7 Avenue, Edmonton

MLS® #E4433582

#### \$425.000

3 Bedroom, 1.50 Bathroom, 1,145 sqft Single Family on 0.00 Acres

Ellerslie, Edmonton, AB

Don't miss out on this amazing property at a great location and with a big open front! Single family half-duplex home with an oversized double garage, big driveway with four car or RV parking space, features 3 bedrooms and a cozy corner fireplace. Recent upgrades include new carpet, new window covering, new paint, maintenance free landing and deck. Unfinished basement waiting for your final touchs. Very close to bus route for Century Park and big park/playground and close to all amenties including schools, public transportation, parks, shopping, restaurants, and ANTHONY HENDAY.

### **Essential Information**

MLS® # E4433582 Price \$425,000

Bedrooms 3

Bathrooms 1.50

Full Baths 1

Half Baths 1

Square Footage 1,145 Acres 0.00

Year Built 2005

Type Single Family

Sub-Type Half Duplex

Style 2 Storey
Status Active

### **Amenities**

Amenities Deck, No Animal Home, No Smoking Home

Parking Spaces 6

Parking Double Garage Attached, Front Drive Access, RV Parking

### **Exterior**

Exterior Concrete, Vinyl

Exterior Features Backs Onto Park/Trees, Fenced, No Back Lane

Roof Asphalt Shingles, Vinyl Shingles

Construction Concrete, Vinyl

Foundation Concrete Perimeter