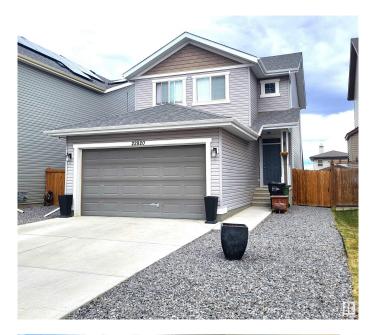

#### \$500,000

3 Bedroom, 2.50 Bathroom, 1,488 sqft Single Family on 0.00 Acres

Secord, Edmonton, AB

Discover this stunning 2018-built, almost 1500 sq. ft. 2-storey home in the vibrant Secord neighbourhood. Nestled in a family-friendly community with parks, schools, and all amenities nearby, this modern gem offers the perfect blend of style and convenience. Featuring a double attached garage, sleek laminate flooring, and a gourmet kitchen with stainless appliances, granite countertops, ceiling-high cabinets, a breakfast bar, and a walk-in pantry. Upstairs, the primary bedroom has walk-in closet with double sink and bidet in the ensuite. Also upstairs is two more bedrooms and the main bath. Enjoy a huge raised back deck, new fence, and electronic locks for added security. The unfinished basement is a blank canvas, awaiting the new owner's inspirationâ€"perfect for a custom rec room or home gym! Ideal for families seeking a move-in-ready home in a thriving, welcoming community.

## **Community Information**

| Address           | 22820 94b Avenue                                                                                                     |  |
|-------------------|----------------------------------------------------------------------------------------------------------------------|--|
| Area              | Edmonton                                                                                                             |  |
| Subdivision       | Secord                                                                                                               |  |
| City              | Edmonton                                                                                                             |  |
| County            | ALBERTA                                                                                                              |  |
| Province          | AB                                                                                                                   |  |
| Postal Code       | T5T 7B3                                                                                                              |  |
| Amenities         |                                                                                                                      |  |
| Amenities         | Deck, Detectors Smoke, Exterior Walls- 2"x6", Hot Water Natural Gas,<br>No Smoking Home, Vinyl Windows               |  |
| Parking           | Double Garage Attached                                                                                               |  |
| Interior          |                                                                                                                      |  |
| Interior Features | ensuite bathroom                                                                                                     |  |
| Appliances        | Dishwasher-Built-In, Dryer, Garage Control, Refrigerator, Stove-Electric, Washer, Window Coverings                   |  |
| Heating           | Forced Air-1, Natural Gas                                                                                            |  |
| Stories           | 2                                                                                                                    |  |
| Has Basement      | Yes                                                                                                                  |  |
| Basement          | Full, Unfinished                                                                                                     |  |
| Exterior          |                                                                                                                      |  |
| Exterior          | Wood, Vinyl                                                                                                          |  |
| Exterior Features | Back Lane, Fenced, Golf Nearby, Playground Nearby, Public Transportation, Schools, Shopping Nearby, Vegetable Garden |  |
| Roof              | Asphalt Shingles                                                                                                     |  |
| Construction      | Wood, Vinyl                                                                                                          |  |
| Foundation        | Concrete Perimeter                                                                                                   |  |