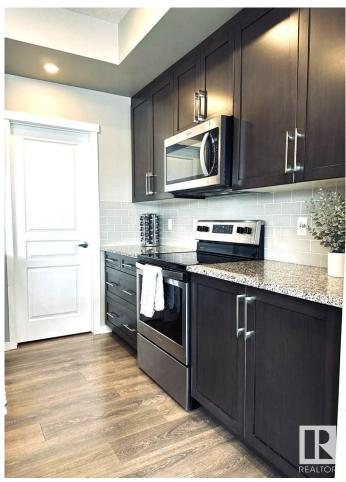

#### \$500,000

3 Bedroom, 2.50 Bathroom, 1,488 sqft Single Family on 0.00 Acres

Secord, Edmonton, AB

Discover this stunning 2018-built, almost 1500 sq. ft. 2-storey home in the vibrant Secord neighbourhood. Nestled in a family-friendly community with parks, schools, and all amenities nearby, this modern gem offers the perfect blend of style and convenience. Featuring a double attached garage, sleek laminate flooring, and a gourmet kitchen with stainless appliances, granite countertops, ceiling-high cabinets, a breakfast bar, and a walk-in pantry. Upstairs, the primary bedroom has walk-in closet with double sink and bidet in the ensuite. Also upstairs is two more bedrooms and the main bath. Enjoy a huge raised back deck, new fence, and electronic locks for added security. The unfinished basement is a blank canvas, awaiting the new owner's inspirationâ€"perfect for a custom rec room or home gym! Ideal for families seeking a move-in-ready home in a thriving, welcoming community.