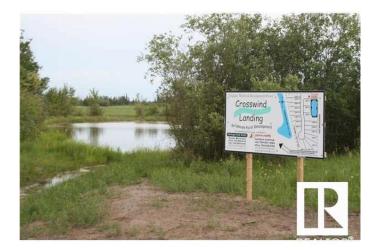

### \$80,000

0 Bedroom, 0.00 Bathroom, Rural on 0.64 Acres

Crosswind Landing, Rural Westlock County, AB

What a beautiful spot to build your dream home in Westlock County's upscale architecturally controlled sub-division from .14 acres to 1 acre in size that have municipal water, underground power, gas and telephone to each lot. These lots have aircraft access to Westlock Airport and it's an easy commute to Edmonton (35 minutes to St. Albert) or points north . Adjacent to Rainbow Park just 4 1/2 miles from town. Large ponds with wildlife (largest is 1800 ft long for kayak/canoeing), 1000 lovely, planted trees (2014) including Lilac, Golden Willow, Red Osier Dogwood & Laurel Leaf Willows surround the sub-division and embrace the entryway. Westlock is a full service community with modern hospital, public & private schools, shopping & recreational facilities, 18 hole golf and 15 minutes to Tawatinaw Ski hill with downhill. snowboard, tubing & cross-country skiing. Country living at it's finest. GST may apply.

## Exterior

Exterior Features Airport Nearby, Level Land, Schools, Shopping Nearby, Ski Hill Nearby, Stream/Pond