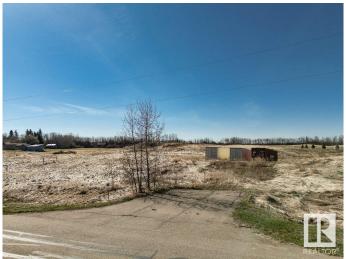

## \$279,900

0 Bedroom, 0.00 Bathroom, Rural on 2.87 Acres

Rutherford (Leduc County), Rural Leduc County, MB

Welcome to Rutherford Estates in the Leduc County! PRIME 2.87-Acre Rural WALKOUT BASEMENT Lot â€" Endless Development Potential! Discover the perfect opportunity to build your dream home or develop a private retreat on this sprawling 2.87-acre rural lot, ideally situated in a highly sought-after location. Offering the best of both worldsâ€"peaceful country living with convenient access to nearby amenitiesâ€"this vacant parcel provides a blank canvas for your vision. Whether you're looking to build a custom estate, a hobby farm or shop, this property has the space and setting to make it happen. Surrounded by natural beauty and mature trees, the lot offers plenty of privacy, ample room for gardens, workshops, or additional outbuildings, and enough space to accommodate a spacious home with attached or detached garage, guest house, or even recreational features like a pool or riding arena! GREAT VALUE AND LOCATION!