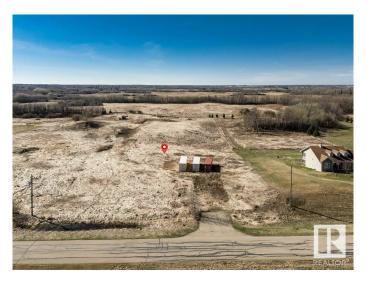

## \$279,900

0 Bedroom, 0.00 Bathroom, Rural on 2.87 Acres

Rutherford (Leduc County), Rural Leduc County, MB

Welcome to Rutherford Estates in the Leduc County! PRIME 2.87-Acre Rural WALKOUT BASEMENT Lot â€" Endless Development Potential! Discover the perfect opportunity to build your dream home or develop a private retreat on this sprawling 2.87-acre rural lot, ideally situated in a highly sought-after location. Offering the best of both worldsâ€"peaceful country living with convenient access to nearby amenitiesâ€"this vacant parcel provides a blank canvas for your vision. Whether you're looking to build a custom estate, a hobby farm or shop, this property has the space and setting to make it happen. Surrounded by natural beauty and mature trees, the lot offers plenty of privacy, ample room for gardens, workshops, or additional outbuildings, and enough space to accommodate a spacious home with attached or detached garage, guest house, or even recreational features like a pool or riding arena! GREAT VALUE AND LOCATION!