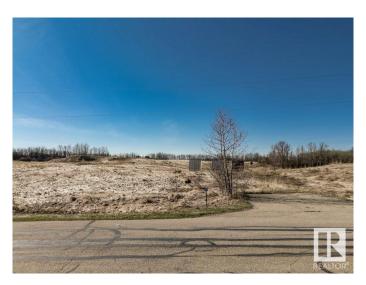

## \$279,900

0 Bedroom, 0.00 Bathroom, Rural on 2.87 Acres

Rutherford (Leduc County), Rural Leduc County, MB

Welcome to Rutherford Estates in the Leduc County! PRIME 2.87-Acre Rural WALKOUT BASEMENT Lot â€" Endless Development Potential! Discover the perfect opportunity to build your dream home or develop a private retreat on this sprawling 2.87-acre rural lot, ideally situated in a highly sought-after location. Offering the best of both worldsâ€"peaceful country living with convenient access to nearby amenitiesâ€"this vacant parcel provides a blank canvas for your vision. Whether you're looking to build a custom estate, a hobby farm or shop, this property has the space and setting to make it happen. Surrounded by natural beauty and mature trees, the lot offers plenty of privacy, ample room for gardens, workshops, or additional outbuildings, and enough space to accommodate a spacious home with attached or detached garage, guest house, or even recreational features like a pool or riding arena! GREAT VALUE AND LOCATION!