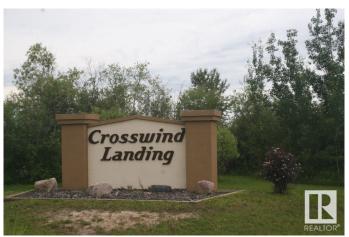

# \$85,000

0 Bedroom, 0.00 Bathroom, Rural on 0.60 Acres

Crosswind Landing, Rural Westlock County, AB

What a beautiful spot to build your dream home in Westlock County's upscale architecturally controlled sub-division from .49 acres to 1 acre in size that have municipal water, underground power, gas and telephone to each lot. These lots have aircraft access to Westlock Airport and it's an easy commute to Edmonton (35 minutes to St. Albert) or points north . Adjacent to Rainbow Park just 4 1/2 miles from town. Large ponds with wildlife (largest is 1800 ft long for kayak/canoeing), 1000 lovely, planted trees (2014) including Lilac, Golden Willow, Red Osier Dogwood & Laurel Leaf Willows surround the sub-division and embrace the entryway. Westlock is a full service community with modern hospital, public & private schools, shopping & recreational facilities, 18 hole golf and 15 minutes to Tawatinaw Ski hill with downhill. snowboard, tubing & cross-country skiing. Country living at it's finest. GST may apply.

# **Community Information**

Address 9-59512 Rr 255

Area Rural Westlock County

Subdivision Crosswind Landing

City Rural Westlock County

County ALBERTA

Province AB

Postal Code T7P 2P4