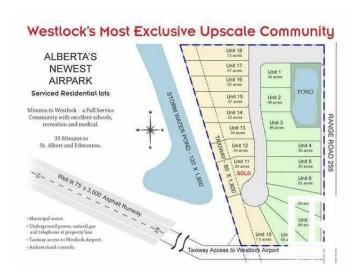

### \$75,000

0 Bedroom, 0.00 Bathroom, Rural on 0.59 Acres

Crosswind Landing, Rural Westlock County, AB

What a beautiful spot to build your dream home in Westlock County's upscale architecturally controlled sub-division from .14 acres to 1 acre in size that have municipal water, underground power, gas and telephone to each lot. These lots have aircraft access to Westlock Airport and it's an easy commute to Edmonton (35 minutes to St. Albert) or points north . Adjacent to Rainbow Park just 4 1/2 miles from town. Large ponds with wildlife (largest is 1800 ft long for kayak/canoeing), 1000 lovely, planted trees (2014) including Lilac, Golden Willow, Red Osier Dogwood & Laurel Leaf Willows surround the sub-division and embrace the entryway. Westlock is a full service community with modern hospital, public & private schools, shopping & recreational facilities, 18 hole golf and 15 minutes to Tawatinaw Ski hill with downhill. snowboard, tubing & cross-country skiing. Country living at it's finest. GST may apply.

#### **Essential Information**

MLS® # E4433475

Price \$75,000

Bathrooms 0.00 Acres 0.59 Type Rural Sub-Type Vacant Lot/Land

Status Active

## **Community Information**

Address 5 - 59512 Rr 255

Area Rural Westlock County

Subdivision Crosswind Landing

City Rural Westlock County

County ALBERTA

Province AB

Postal Code T7P 2P4

### **Exterior**

Exterior Features Level Land, Schools, Shopping Nearby, Ski Hill Nearby, Stream/Pond