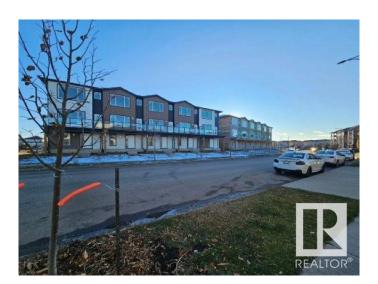

## \$5,749,000

0 Bedroom, 0.00 Bathroom, Multi-Family Commercial on 0.00 Acres

Chappelle Area, Edmonton, AB

INVESTMENT OPPORTUNTY AWAITS IN CHAPPELLE! Looking for an investor willing to finish this fully serviced 2.91 Acre site that backs on to a storm water pond. The original plan was to build 61 Townhomes with Double Attached garages. One 5plex is near completion, a 6 plex has been framed and the foundation is pured and ready for a 3 plex. Great location as the units are within walking distance to all amenities and transit.