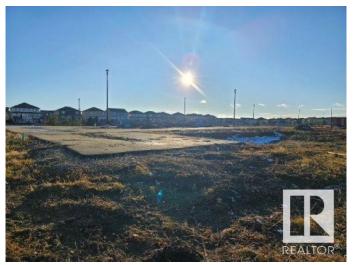

## \$5,749,000

0 Bedroom, 0.00 Bathroom, Multi-Family Commercial on 0.00 Acres

Chappelle Area, Edmonton, AB

INVESTMENT OPPORTUNTY AWAITS IN CHAPPELLE! Looking for an investor willing to finish this fully serviced 2.91 Acre site that backs on to a storm water pond. The original plan was to build 61 Townhomes with Double Attached garages. One 5plex is near completion, a 6 plex has been framed and the foundation is pured and ready for a 3 plex. Great location as the units are within walking distance to all amenities and transit.