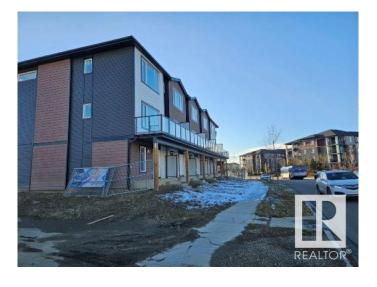

## \$5,749,000

0 Bedroom, 0.00 Bathroom, Multi-Family Commercial on 0.00 Acres

Chappelle Area, Edmonton, AB

INVESTMENT OPPORTUNTY AWAITS IN CHAPPELLE! Looking for an investor willing to finish this fully serviced 2.91 Acre site that backs on to a storm water pond. The original plan was to build 61 Townhomes with Double Attached garages. One 5plex is near completion, a 6 plex has been framed and the foundation is pured and ready for a 3 plex. Great location as the units are within walking distance to all amenities and transit.