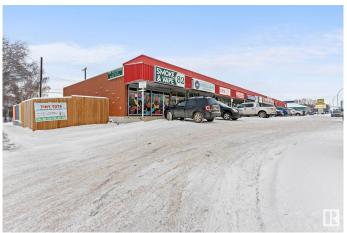

# \$3,000,000 - 7240 101 Avenue, Edmonton

MLS® #E4433453

### \$3,000,000

0 Bedroom, 0.00 Bathroom, Retail on 0.00 Acres

Terrace Heights (Edmonton), Edmonton, AB

INVESTMENT HIGHLIGHTS » Excellent location and frontage on 101 Ave. » 2023 traffic counts totaled over 13,000 VPD. » Current in-place rents are significantly below market suggesting strong future upside. » Strong upside potential via addition of pylon signage » Façade upgrades / renovation would further enhance future rental rate upside.