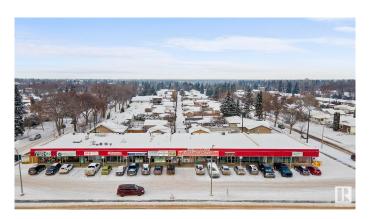

# \$3,000,000 - 7240 101 Avenue, Edmonton

MLS® #E4433453

### \$3,000,000

0 Bedroom, 0.00 Bathroom, Retail on 0.00 Acres

Terrace Heights (Edmonton), Edmonton, AB

INVESTMENT HIGHLIGHTS » Excellent location and frontage on 101 Ave. » 2023 traffic counts totaled over 13,000 VPD. » Current in-place rents are significantly below market suggesting strong future upside. » Strong upside potential via addition of pylon signage » Façade upgrades / renovation would further enhance future rental rate upside.