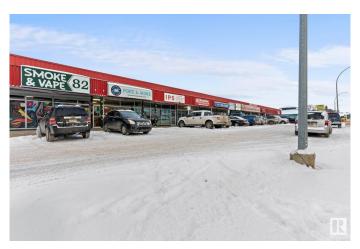

# \$3,000,000 - 7240 101 Avenue, Edmonton

MLS® #E4433453

### \$3,000,000

0 Bedroom, 0.00 Bathroom, Retail on 0.00 Acres

Terrace Heights (Edmonton), Edmonton, AB

INVESTMENT HIGHLIGHTS » Excellent location and frontage on 101 Ave. » 2023 traffic counts totaled over 13,000 VPD. » Current in-place rents are significantly below market suggesting strong future upside. » Strong upside potential via addition of pylon signage » Façade upgrades / renovation would further enhance future rental rate upside.