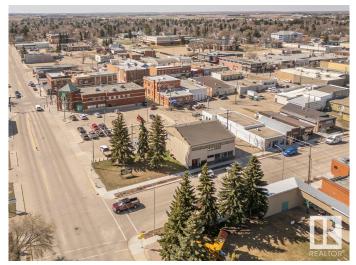

## \$798,000

0 Bedroom, 0.00 Bathroom, Retail on 0.00 Acres

City Center North, Wetaskiwin, AB

4800 square foot free standing building with numerous upgrades throughout the years which include acrylic stucco exterior, window and mechanical upgrades. Building is air conditioned as well and could accommodate an elevator if necessary. Excellent location with ample parking in Wetaskiwin's down town core. Many possibilities for this property as the interior area can be reconfigured into office space, dental clinic professional building and more. Main floor area 2300 sq.ft, second floor 2275 sq ft and the fully finished lower level of 1960 sq ft.

## **Community Information**

| Address     | 5001 51 Avenue    |
|-------------|-------------------|
| Area        | Wetaskiwin        |
| Subdivision | City Center North |

| City        | Wetaskiwin |
|-------------|------------|
| County      | ALBERTA    |
| Province    | AB         |
| Postal Code | T9A 0T9    |