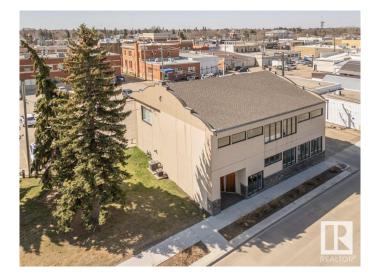

# \$798,000 - 5001 51 Avenue, Wetaskiwin

MLS® #E4433440

## \$798,000

0 Bedroom, 0.00 Bathroom, Retail on 0.00 Acres

City Center North, Wetaskiwin, AB

4800 square foot free standing building with numerous upgrades throughout the years which include acrylic stucco exterior, window and mechanical upgrades. Building is air conditioned as well and could accommodate an elevator if necessary. Excellent location with ample parking in Wetaskiwin's down town core. Many possibilities for this property as the interior area can be reconfigured into office space, dental clinic professional building and more. Main floor area 2300 sq.ft, second floor 2275 sq ft and the fully finished lower level of 1960 sq ft.

Built in 1954