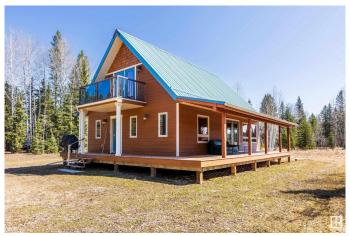

# \$450,000 - 75033 Twp Road 453 A, Rural Wetaskiwin County

MLS® #E4433432

### \$450,000

1 Bedroom, 1.00 Bathroom, 1,249 sqft Rural on 8.82 Acres

None, Rural Wetaskiwin County, AB

Scenic 8.8-acre property just minutes from Alder Flats, Alberta. Built in 2017, this charming cabin-style home offers rustic character with modern comfort. An open-concept layout, warm wood accents, and natural light make it a cozy year-round residence or peaceful weekend retreat. The oversized detached double garage provides ample space for vehicles, tools, and storageâ€"ideal for hobbyists or outdoor enthusiasts. Surrounded by nature, the land offers room for gardening, animals, or recreation, all while being conveniently close to town. A great opportunity for those seeking space, privacy, and country living.

#### **Essential Information**

MLS® # E4433432 Price \$450,000

Bedrooms 1

Bathrooms 1.00

Full Baths 1

Square Footage 1,249

Acres 8.82

Year Built 2017