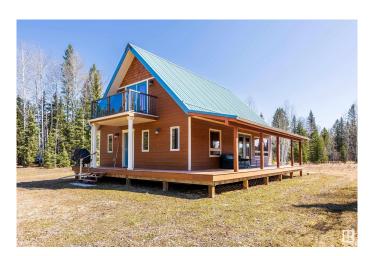

# \$450,000 - 75033 Twp Road 453 A, Rural Wetaskiwin County

MLS® #E4433432

### \$450,000

1 Bedroom, 1.00 Bathroom, 1,249 sqft Rural on 8.82 Acres

None, Rural Wetaskiwin County, AB

Scenic 8.8-acre property just minutes from Alder Flats, Alberta. Built in 2017, this charming cabin-style home offers rustic character with modern comfort. An open-concept layout, warm wood accents, and natural light make it a cozy year-round residence or peaceful weekend retreat. The oversized detached double garage provides ample space for vehicles, tools, and storageâ€"ideal for hobbyists or outdoor enthusiasts. Surrounded by nature, the land offers room for gardening, animals, or recreation, all while being conveniently close to town. A great opportunity for those seeking space, privacy, and country living.

#### **Essential Information**

MLS® # E4433432 Price \$450,000

Bedrooms 1

Bathrooms 1.00

Full Baths 1

Square Footage 1,249

Acres 8.82

Year Built 2017