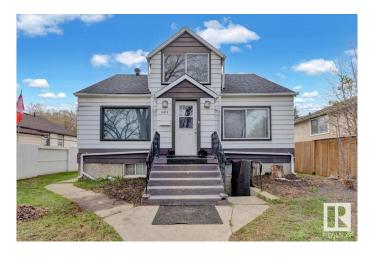

# \$279,900 - 12812 120 Street, Edmonton

MLS® #E4433404

## \$279.900

6 Bedroom, 3.00 Bathroom, 1,343 sqft Single Family on 0.00 Acres

Calder, Edmonton, AB

Attention Builders & Investors! Affordable 1343+ sqft, 6+1 Beds, 3 Baths, 2 kitchens, 1.5-story house on a 50 X 124.9 feet (RS) lot in Calder â€" This versatile lot offers exceptional investment potential. You can construct a 2-storey 4-plex with 3 basement suites (7 Units total, with Potential for 8 units with variance) to maximize revenue. You could also renovate and hold it for a future project. Alternatively, you can potentially subdivide the lot and build two skinny infill homes with basement suites or a side-by-side duplex with two basement suitesâ€"ideal for the CMHC MLI Select Program. The lot is located directly across from the Calder Community League and Calder Memorial Park. Convenient access to public transportation, Yellowhead Trail, and 97 Street. Don't miss this exceptional development opportunityâ€"act now! Property is being sold as-is, where-is, and there are no representations or warranties.

## **Essential Information**

MLS® # E4433404 Price \$279,900

Bedrooms 6

Bathrooms 3.00

Full Baths 3

Square Footage 1,343 Acres 0.00 Year Built 1946

Type Single Family

Sub-Type Detached Single Family

Style 1 and Half Storey

Status Active

## **Exterior**

Exterior Wood, See Remarks

Exterior Features See Remarks

Lot Description 50'x124.9' (Feet) Roof Asphalt Shingles

Construction Wood, See Remarks

Foundation Concrete Perimeter