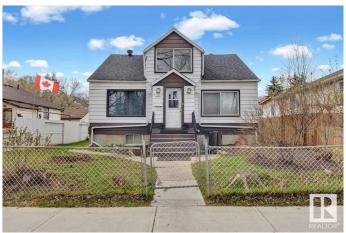

# \$279,900 - 12812 120 Street, Edmonton

MLS® #E4433404

## \$279.900

6 Bedroom, 3.00 Bathroom, 1,343 sqft Single Family on 0.00 Acres

Calder, Edmonton, AB

Attention Builders & Investors! Affordable 1343+ sqft, 6+1 Beds, 3 Baths, 2 kitchens, 1.5-story house on a 50 X 124.9 feet (RS) lot in Calder â€" This versatile lot offers exceptional investment potential. You can construct a 2-storey 4-plex with 3 basement suites (7 Units total, with Potential for 8 units with variance) to maximize revenue. You could also renovate and hold it for a future project. Alternatively, you can potentially subdivide the lot and build two skinny infill homes with basement suites or a side-by-side duplex with two basement suitesâ€"ideal for the CMHC MLI Select Program. The lot is located directly across from the Calder Community League and Calder Memorial Park. Convenient access to public transportation, Yellowhead Trail, and 97 Street. Don't miss this exceptional development opportunityâ€"act now! Property is being sold as-is, where-is, and there are no representations or warranties.

## **Essential Information**

MLS® # E4433404 Price \$279,900

Bedrooms 6

Bathrooms 3.00

Full Baths 3

Square Footage 1,343 Acres 0.00 Year Built 1946

Type Single Family

Sub-Type Detached Single Family

Style 1 and Half Storey

Status Active

## **Exterior**

Exterior Wood, See Remarks

Exterior Features See Remarks

Lot Description 50'x124.9' (Feet) Roof Asphalt Shingles

Construction Wood, See Remarks

Foundation Concrete Perimeter