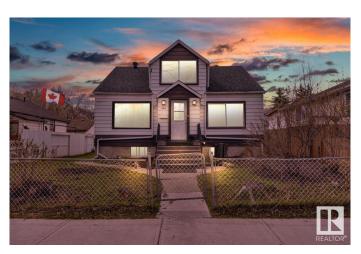

# \$279,900 - 12812 120 Street, Edmonton

MLS® #E4433404

## \$279.900

6 Bedroom, 3.00 Bathroom, 1,343 sqft Single Family on 0.00 Acres

Calder, Edmonton, AB

Attention Builders & Investors! Affordable 1343+ sqft, 6+1 Beds, 3 Baths, 2 kitchens, 1.5-story house on a 50 X 124.9 feet (RS) lot in Calder â€" This versatile lot offers exceptional investment potential. You can construct a 2-storey 4-plex with 3 basement suites (7 Units total, with Potential for 8 units with variance) to maximize revenue. You could also renovate and hold it for a future project. Alternatively, you can potentially subdivide the lot and build two skinny infill homes with basement suites or a side-by-side duplex with two basement suitesâ€"ideal for the CMHC MLI Select Program. The lot is located directly across from the Calder Community League and Calder Memorial Park. Convenient access to public transportation, Yellowhead Trail, and 97 Street. Don't miss this exceptional development opportunityâ€"act now! Property is being sold as-is, where-is, and there are no representations or warranties.

## **Essential Information**

MLS® # E4433404 Price \$279,900

Bedrooms 6

Bathrooms 3.00

Full Baths 3

Square Footage 1,343 Acres 0.00 Year Built 1946

Type Single Family

Sub-Type Detached Single Family

Style 1 and Half Storey

Status Active

## **Exterior**

Exterior Wood, See Remarks

Exterior Features See Remarks

Lot Description 50'x124.9' (Feet) Roof Asphalt Shingles

Construction Wood, See Remarks

Foundation Concrete Perimeter