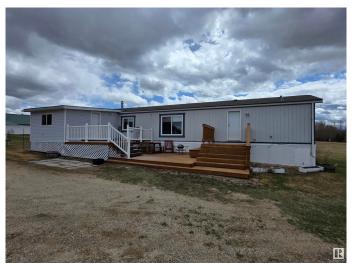

### \$274,900

3 Bedroom, 2.00 Bathroom, 1,408 sqft Rural on 5.00 Acres

Kimberly Heights, Rural Brazeau County, AB

This 3-bedroom, 2-bathroom home with a 12' x 16' addition sits on a spacious 5-acre parcel in the Kimberly Heights subdivision. The home offers a bright, open layout and is set on steel piles, with newer shingles providing added peace of mind. A large front deck offers a great space to relax or entertain, while the primary bedroom features its own ensuite and walk-in closet. The yard is nicely maintained and ideal for outdoor activities. An annual lease provides \$750 in extra income. With pavement nearly the entire way and less than 10 minutes to Drayton Valley, this property offers comfortable country living with quick access to town.

**Amenities** 

Features Deck, Vinyl Windows

Interior

Interior Features ensuite bathroom

Heating Forced Air-1, Natural Gas

Stories 1

Has Basement Yes

Basement None, No Basement

**Exterior** 

Exterior Wood

Exterior Features Flat Site, Landscaped

Construction Wood Foundation Piling