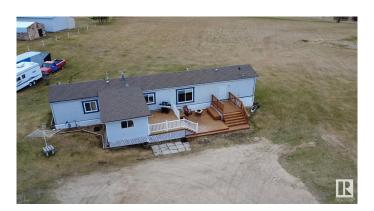

### \$274,900

3 Bedroom, 2.00 Bathroom, 1,408 sqft Rural on 5.00 Acres

Kimberly Heights, Rural Brazeau County, AB

This 3-bedroom, 2-bathroom home with a 12' x 16' addition sits on a spacious 5-acre parcel in the Kimberly Heights subdivision. The home offers a bright, open layout and is set on steel piles, with newer shingles providing added peace of mind. A large front deck offers a great space to relax or entertain, while the primary bedroom features its own ensuite and walk-in closet. The yard is nicely maintained and ideal for outdoor activities. An annual lease provides \$750 in extra income. With pavement nearly the entire way and less than 10 minutes to Drayton Valley, this property offers comfortable country living with quick access to town.

**Amenities** 

Features Deck, Vinyl Windows

Interior

Interior Features ensuite bathroom

Heating Forced Air-1, Natural Gas

Stories 1

Has Basement Yes

Basement None, No Basement

**Exterior** 

Exterior Wood

Exterior Features Flat Site, Landscaped

Construction Wood Foundation Piling