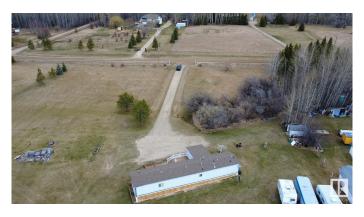

### \$274,900

3 Bedroom, 2.00 Bathroom, 1,408 sqft Rural on 5.00 Acres

Kimberly Heights, Rural Brazeau County, AB

This 3-bedroom, 2-bathroom home with a 12' x 16' addition sits on a spacious 5-acre parcel in the Kimberly Heights subdivision. The home offers a bright, open layout and is set on steel piles, with newer shingles providing added peace of mind. A large front deck offers a great space to relax or entertain, while the primary bedroom features its own ensuite and walk-in closet. The yard is nicely maintained and ideal for outdoor activities. An annual lease provides \$750 in extra income. With pavement nearly the entire way and less than 10 minutes to Drayton Valley, this property offers comfortable country living with quick access to town.

## **Community Information**

Address 9 49410 Rge Road 81

Area Rural Brazeau County

Subdivision Kimberly Heights

City Rural Brazeau County

County ALBERTA

Province AB

Postal Code T7A 1J8