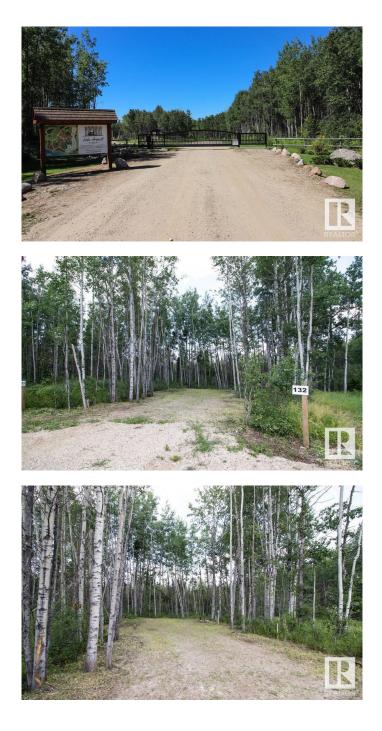

### \$49,900

0 Bedroom, 0.00 Bathroom, Rural on 0.24 Acres

Lake Arnault RV Resort, Rural Lac Ste. Anne County, AB

Are you always watching Tiny Home programs? Well... this pie lot located in Lake Arnault RV Resort is perfect for you to put the tiny home of your dreams or your RV! You are allowed to put a 600 sq ft dwelling with a 20ft elevation, yes one of those adorable loft style retreats!!! You have access to your property year round... and itâ€<sup>™</sup>s all yours to create! This lot is located at the peak of the development and is the perfect place for your home away from home. Services are already awaiting you (water, power and 750 gallon holding tank), internet is available as well! There is a \$1200 annual condo fee and there are amenities such as parks, boat storage, community gazebo and soon will be full bathrooms with laundry. Partake in hiking, nature watching, boating or just throw a frisby to your favorite furry friend! Do not miss the opportunity to be apart of this vibrant community!