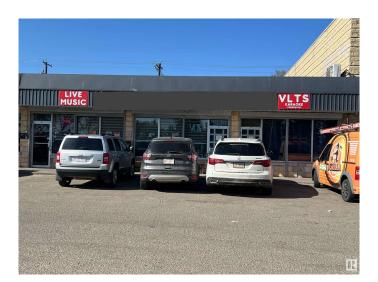

#### \$249,000

0 Bedroom, 0.00 Bathroom, Business on 0.00 Acres

Glengarry, Edmonton, AB

Excellent opportunity to own a well-established neighborhood pub with a loyal customer base in a fantastic location! This vibrant pub features a full kitchen with excellent dining, seating for 100 guests, 2 TVs perfect for sports fans, 1 Projector, 6 VLTs in a private section, a juke box, an office, a long oak bar, and an on-site ATM. Live entertainment is a key attraction, with a large dance floor and stage hosting some of Edmonton's finest bands every Friday and Saturday night. Enjoy jam nights on Wednesdays and karaoke on Thursdays, creating a lively atmosphere all week long.

# **Community Information**

Address Na Na

Area Edmonton

Subdivision Glengarry

City Edmonton

County ALBERTA

Province AB

Postal Code T5E 0Y2