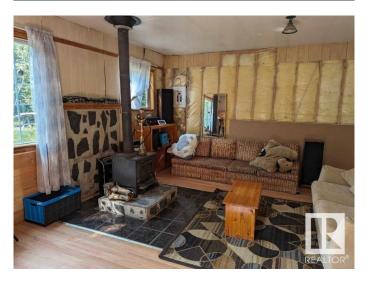

## \$135,000

1 Bedroom, 0.00 Bathroom, 532 sqft Rural on 0.38 Acres

Warwa Estates, Rural Lac Ste. Anne County, AB

Rustic Cabin Getaway at Warwa Estates! Just 45 minutes from Edmonton, this charming rustic cabin sits on nearly half an acre, surrounded by mature trees â€" perfect for outdoor enthusiasts. Featuring 100-amp power, an open-concept design, and a cozy wood-burning fireplace, this cabin comes furnished with a queen bed and sofa, plus a 40-ft 5th wheel trailer included for extra space. Located right next to the Summer Village of West Cove, with boat launches, quadding trails, a playground, and ball fields all within walking distance. The septic tank and drainage system are already in place. The cabin is in good condition, while the garage and rear addition offer a great opportunity for renovation or expansion. Whether you're looking for a weekend escape, a hunting base, or a family retreat, this property is the ideal getaway â€" and it's all less than an hour from the city!

#### Interior

Heating Wood Stove, Wood

Stories 1

Has Basement Yes

Basement None, No Basement