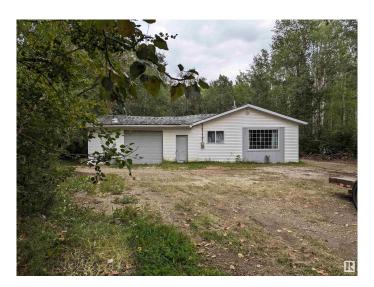

# \$135,000 - 58 4224 Twp Road 545, Rural Lac Ste. Anne County

MLS® #E4433259

## \$135,000

1 Bedroom, 0.00 Bathroom, 532 sqft Rural on 0.38 Acres

Warwa Estates, Rural Lac Ste. Anne County, AB

Rustic Cabin Getaway at Warwa Estates! Just 45 minutes from Edmonton, this charming rustic cabin sits on nearly half an acre, surrounded by mature trees â€" perfect for outdoor enthusiasts. Featuring 100-amp power, an open-concept design, and a cozy wood-burning fireplace, this cabin comes furnished with a queen bed and sofa, plus a 40-ft 5th wheel trailer included for extra space. Located right next to the Summer Village of West Cove, with boat launches, quadding trails, a playground, and ball fields all within walking distance. The septic tank and drainage system are already in place. The cabin is in good condition, while the garage and rear addition offer a great opportunity for renovation or expansion. Whether you're looking for a weekend escape, a hunting base, or a family retreat, this property is the ideal getaway â€" and it's all less than an hour from the city!