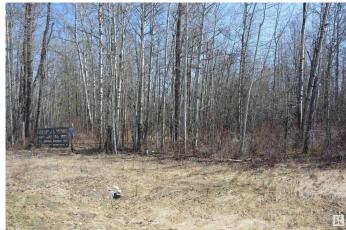

### \$139,900

0 Bedroom, 0.00 Bathroom, Rural on 2.06 Acres

Heather Downs, Rural Lac Ste. Anne County, AB

Discover the perfect spot to build your dream home on this 2+ acre treed lot, ideally situated just off Highway 43 and Township Road 540 â€" west of Edmonton. Conveniently located near Stony Plain & Spruce Grove, you'll enjoy easy access to shopping, services, & a four-lane highway for an effortless commute. This property, labeled as Lot 30 on the subdivision map, has already been brushed & cleared for a future home, with the potential for a walk-out design. The lot sides onto tranquil greenspace and ponds to both the north & south, providing privacy, beautiful natural surroundings, & plenty of space to explore. Features include: Possible walk-out basement potential, Surrounded by newer homes in a growing subdivision, Lot appears surveyed at the rear, Family-friendly environment â€" catch frogs with the kids in the nearby ponds! This is a wonderful opportunity to set down roots in a peaceful, natural setting with all the benefits of nearby amenities. Don't miss your chance to build your ideal lifestyle here!