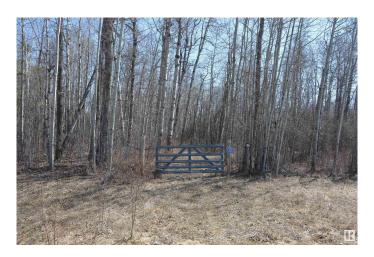

### \$139,900

0 Bedroom, 0.00 Bathroom, Rural on 2.06 Acres

Heather Downs, Rural Lac Ste. Anne County, AB

Discover the perfect spot to build your dream home on this 2+ acre treed lot, ideally situated just off Highway 43 and Township Road 540 â€" west of Edmonton. Conveniently located near Stony Plain & Spruce Grove, you'll enjoy easy access to shopping, services, & a four-lane highway for an effortless commute. This property, labeled as Lot 30 on the subdivision map, has already been brushed & cleared for a future home, with the potential for a walk-out design. The lot sides onto tranquil greenspace and ponds to both the north & south, providing privacy, beautiful natural surroundings, & plenty of space to explore. Features include: Possible walk-out basement potential, Surrounded by newer homes in a growing subdivision, Lot appears surveyed at the rear, Family-friendly environment â€" catch frogs with the kids in the nearby ponds! This is a wonderful opportunity to set down roots in a peaceful, natural setting with all the benefits of nearby amenities. Don't miss your chance to build your ideal lifestyle here!

## **Exterior**

Exterior Features Environmental Reserve, No Back Lane, Not Landscaped, Stream/Pond