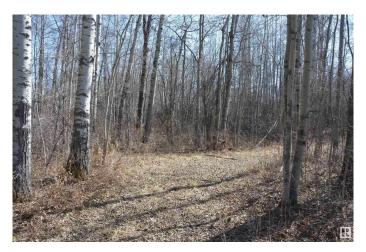

### \$139,900

0 Bedroom, 0.00 Bathroom, Rural on 2.06 Acres

Heather Downs, Rural Lac Ste. Anne County, AB

Discover the perfect spot to build your dream home on this 2+ acre treed lot, ideally situated just off Highway 43 and Township Road 540 â€" west of Edmonton. Conveniently located near Stony Plain & Spruce Grove, you'll enjoy easy access to shopping, services, & a four-lane highway for an effortless commute. This property, labeled as Lot 30 on the subdivision map, has already been brushed & cleared for a future home, with the potential for a walk-out design. The lot sides onto tranquil greenspace and ponds to both the north & south, providing privacy, beautiful natural surroundings, & plenty of space to explore. Features include: Possible walk-out basement potential, Surrounded by newer homes in a growing subdivision, Lot appears surveyed at the rear, Family-friendly environment â€" catch frogs with the kids in the nearby ponds! This is a wonderful opportunity to set down roots in a peaceful, natural setting with all the benefits of nearby amenities. Don't miss your chance to build your ideal lifestyle here!