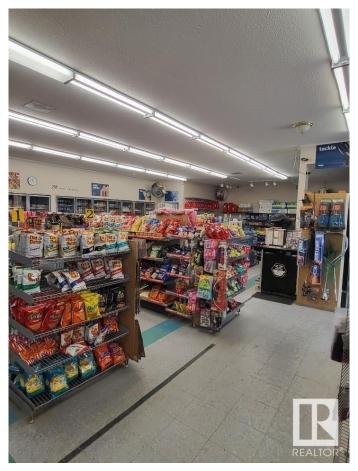

## \$1,490,000

0 Bedroom, 0.00 Bathroom, Business with Property on 0.00 Acres

None, Rural St. Paul County, AB

BE YOUR OWN BOSS! GAS STATION & GROCERY W/ LIQUOR STORE. FULLY RENOVATED STORE & HOUSE. 1300 SQFT HOUSE W/ DBL GARAGE AT BACK OF STORE. A THRIVING BUSINESS WITH GREAT POTENTIAL FOR GROWTH. SHOWING EXCELLENT RETURN WITH ACTIVE CLIENTELE. THIS IS A VERY BUSY STORE. OPEN 8AM - 9 PM (MON - FRI) / 9AM-7PM (SAT-SUN). A GOLDEN OPPOTUNITY! HWY 866 NORTH OF HWY 28 W OF HWY 36. 50 KM