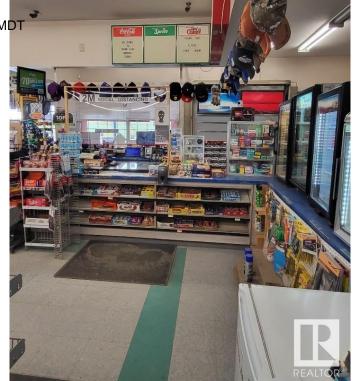

## \$1,490,000

0 Bedroom, 0.00 Bathroom, Business with Property on 0.00 Acres

None, Rural St. Paul County, AB

BE YOUR OWN BOSS! GAS STATION & GROCERY W/ LIQUOR STORE. FULLY RENOVATED STORE & HOUSE. 1300 SQFT HOUSE W/ DBL GARAGE AT BACK OF STORE. A THRIVING BUSINESS WITH GREAT POTENTIAL FOR GROWTH. SHOWING EXCELLENT RETURN WITH ACTIVE CLIENTELE. THIS IS A VERY BUSY STORE. OPEN 8AM - 9 PM (MON - FRI) / 9AM-7PM (SAT-SUN). A GOLDEN OPPOTUNITY! HWY 866 NORTH OF HWY 28 W OF HWY 36. 50 KM