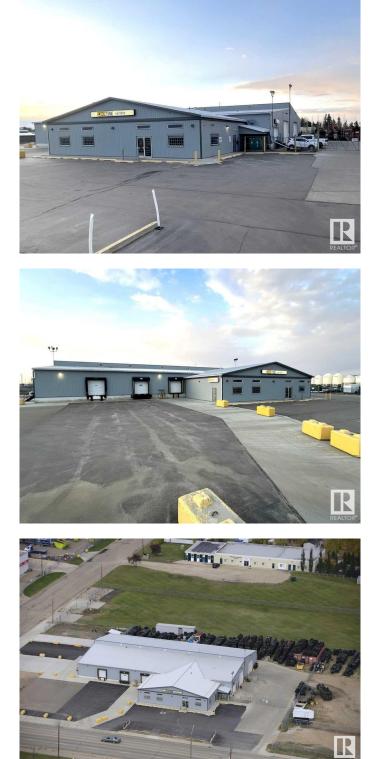

## \$1,695,000

0 Bedroom, 0.00 Bathroom, Industrial on 0.00 Acres

Central Industrial Park, Wetaskiwin, AB

2.84 ACRES with 17,200 square feet of office, interior and exterior storage and shop space with numerous 14― high doors, some loading bays with 4â€<sup>™</sup> high docks. The space is demised into several larger sections ranging from 1,800 square feet to 5,400 square feet that could be leased to different tenants for different uses. In the past, a trucking company used the section with loading docks as a depot. There is 2,800i square feet of showroom space. There is a large parking lot and a section of the lot is cordoned off with chain link fence for secure storage. There is lots of opportunity to lease the different spaces to complimentary businesses with shared customers to create a "one stop experience.― This building has been carefully maintained over the years with LED lighting (2016), commercial door openers, sprinkler system and a new roof in 2016. This is a clean building that shows very well.