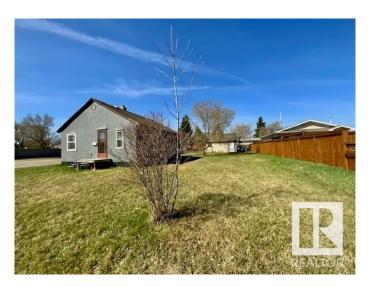

## \$109,900

2 Bedroom, 1.00 Bathroom, 684 sqft Single Family on 0.00 Acres

Parkdale (Wetaskiwin), Wetaskiwin, AB

Perfect property for Investor's & 1st-Time Homebuyer's! Located on a double corner lot with single car garage. 2 Bedroom home with 4-pc main bath. Kitchen is large with tons of cabinetry right up to the ceiling, 4 appliances including washer & dryer. Living-room with carpet is bright and spacious. Tons of potential with immediate possession.

#### **Exterior**

Exterior Wood, Stucco

Exterior Features Back Lane, Corner Lot, Golf Nearby, Landscaped, Schools

Roof Asphalt Shingles

Construction Wood, Stucco

Foundation Concrete Perimeter