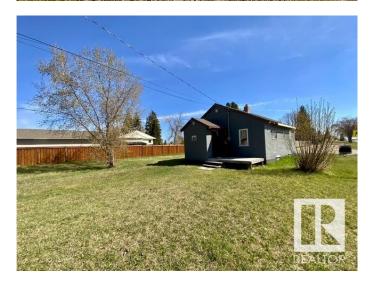

## \$109,900

2 Bedroom, 1.00 Bathroom, 684 sqft Single Family on 0.00 Acres

Parkdale (Wetaskiwin), Wetaskiwin, AB

Perfect property for Investor's & 1st-Time Homebuyer's! Located on a double corner lot with single car garage. 2 Bedroom home with 4-pc main bath. Kitchen is large with tons of cabinetry right up to the ceiling, 4 appliances including washer & dryer. Living-room with carpet is bright and spacious. Tons of potential with immediate possession.

#### **Exterior**

Exterior Wood, Stucco

Exterior Features Back Lane, Corner Lot, Golf Nearby, Landscaped, Schools

Roof Asphalt Shingles

Construction Wood, Stucco

Foundation Concrete Perimeter