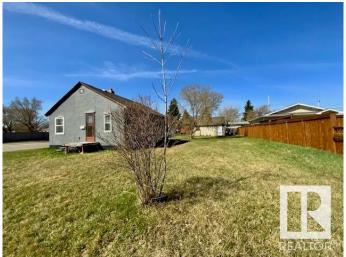

## \$109,900

2 Bedroom, 1.00 Bathroom, 684 sqft Single Family on 0.00 Acres

Parkdale (Wetaskiwin), Wetaskiwin, AB

Perfect property for Investor's & 1st-Time Homebuyer's! Located on a double corner lot with single car garage. 2 Bedroom home with 4-pc main bath. Kitchen is large with tons of cabinetry right up to the ceiling, 4 appliances including washer & dryer. Living-room with carpet is bright and spacious. Tons of potential with immediate possession.

#### **Exterior**

Exterior Wood, Stucco

Exterior Features Back Lane, Corner Lot, Golf Nearby, Landscaped, Schools

Roof Asphalt Shingles

Construction Wood, Stucco

Foundation Concrete Perimeter