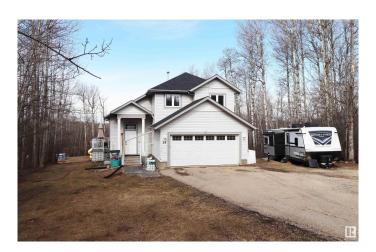

### \$555,000

5 Bedroom, 3.50 Bathroom, 1,501 sqft Rural on 1.56 Acres

Chickakoo Estates, Rural Parkland County, AB

Looking for that perfect acreage to raise a family? This absolutely stunning private and treed 1.56 acre pie lot in Chickakoo Estates is tucked away at the end of the road and backing a field. There's a total of 5 bedrooms and 3.5 baths, vaulted ceilings in the great room and main floor laundry! Fresh paint throughout including the classic white kitchen! Watch the kids and wildlife through the triple pane windows installed in 2020. Double attached garage is heated and there's plenty of room for RV or extra parking. The shingles were replaced in 2019, the water heater is newer, and central air was added in 2014! There's incredible potential to make this remarkable property truly your own with a little sweat equity.

#### **Amenities**

Features Air Conditioner, Deck, Parking-Extra, R.V. Storage, Vaulted Ceiling,

Vinyl Windows

## **Exterior**

Exterior Wood

Exterior Features No Through Road, Private Setting, Treed Lot

Construction Wood

Foundation Concrete Perimeter