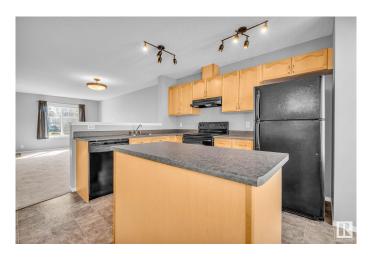

## \$319,900

2 Bedroom, 2.50 Bathroom, 1,229 sqft Condo / Townhouse on 0.00 Acres

Terwillegar Towne, Edmonton, AB

Amazing move in ready townhouse in desirable Terwillegar Towne! Recently renovated with new lighting, flooring and blinds! Features TWO spacious primary suites, each with an ensuite. Enjoy life in this safe family friendly neighbourhood, just steps from peaceful green space and parks, Terwillegar Rec Center, farmer's market, Leger transit station, excellent schools and other amenities. With easy access to the Whitemud, Anthony Henday and 23rd Avenue, this is a prime location! Double attached garage with Visitor Parking, front patio space and bbq pad just add to the value of this property. Flooded with natural light daily, this is a great place to call home!

# Interior

Interior Features ensuite bathroom

Appliances Dishwasher-Built-In, Dryer, Garage Control, Garage Opener, Hood Fan,

Refrigerator, Stove-Electric, Washer, Window Coverings

Heating Forced Air-1, Natural Gas