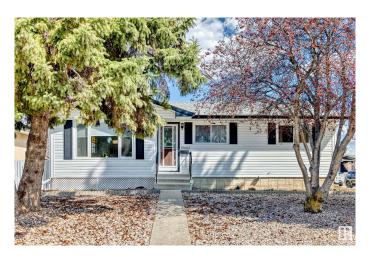

## \$449.900

4 Bedroom, 2.00 Bathroom, 1,055 sqft Single Family on 0.00 Acres

Kilkenny, Edmonton, AB

Location, location - Over 6600 sq. ft. (approx. 60' x 110') corner lot, across from J. A. Fife elementary school and huge park! Extremely well maintained and updated 3 + 1 bedroom bungalow with 2 bathrooms. Shingles and windows 2015, new kitchen cabinets and dishwasher 2017, main floor & basement bathrooms. Fenced yard with large garden, shed and 22' x 24' double garage. Low maintenance front yard. This lot is also an excellent location for afterschool care or redevelopment for multifamily. Seller to provide Title Insurance in lieu of RPR & Compliance.

### **Essential Information**

MLS® # E4433123 Price \$449,900

Bedrooms 4

Bathrooms 2.00

Full Baths 2

Square Footage 1,055 Acres 0.00 Year Built 1969

Type Single Family

Sub-Type Detached Single Family

### **Exterior**

Exterior Wood, Stucco, Vinyl

Exterior Features Back Lane, Corner Lot, Fenced, Flat Site, Landscaped, Low

Maintenance Landscape, Paved Lane, Playground Nearby, Schools,

**Shopping Nearby** 