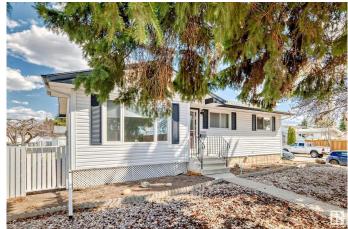

## \$449.900

4 Bedroom, 2.00 Bathroom, 1,055 sqft Single Family on 0.00 Acres

Kilkenny, Edmonton, AB

Location, location - Over 6600 sq. ft. (approx. 60' x 110') corner lot, across from J. A. Fife elementary school and huge park! Extremely well maintained and updated 3 + 1 bedroom bungalow with 2 bathrooms. Shingles and windows 2015, new kitchen cabinets and dishwasher 2017, main floor & basement bathrooms. Fenced yard with large garden, shed and 22' x 24' double garage. Low maintenance front yard. This lot is also an excellent location for afterschool care or redevelopment for multifamily. Seller to provide Title Insurance in lieu of RPR & Compliance.

### **Essential Information**

MLS® # E4433123 Price \$449,900

Bedrooms 4

Bathrooms 2.00

Full Baths 2

Square Footage 1,055 Acres 0.00 Year Built 1969

Type Single Family

Sub-Type Detached Single Family

### **Exterior**

Exterior Wood, Stucco, Vinyl

Exterior Features Back Lane, Corner Lot, Fenced, Flat Site, Landscaped, Low

Maintenance Landscape, Paved Lane, Playground Nearby, Schools,

**Shopping Nearby** 