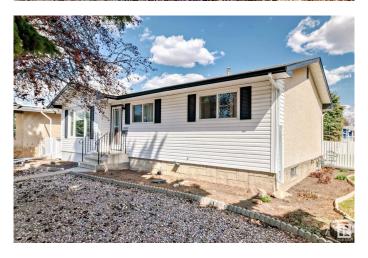

## \$449.900

4 Bedroom, 2.00 Bathroom, 1,055 sqft Single Family on 0.00 Acres

Kilkenny, Edmonton, AB

Location, location - Over 6600 sq. ft. (approx. 60' x 110') corner lot, across from J. A. Fife elementary school and huge park! Extremely well maintained and updated 3 + 1 bedroom bungalow with 2 bathrooms. Shingles and windows 2015, new kitchen cabinets and dishwasher 2017, main floor & basement bathrooms. Fenced yard with large garden, shed and 22' x 24' double garage. Low maintenance front yard. This lot is also an excellent location for afterschool care or redevelopment for multifamily. Seller to provide Title Insurance in lieu of RPR & Compliance.

### **Essential Information**

MLS® # E4433123 Price \$449,900

Bedrooms 4

Bathrooms 2.00

Full Baths 2

Square Footage 1,055 Acres 0.00 Year Built 1969

Type Single Family

Sub-Type Detached Single Family

### **Exterior**

Exterior Wood, Stucco, Vinyl

Exterior Features Back Lane, Corner Lot, Fenced, Flat Site, Landscaped, Low

Maintenance Landscape, Paved Lane, Playground Nearby, Schools,

**Shopping Nearby** 