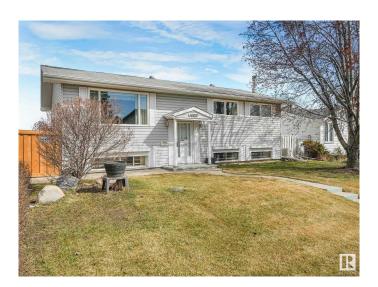

### \$395.000

4 Bedroom, 2.00 Bathroom, 1,067 sqft Single Family on 0.00 Acres

Kildare, Edmonton, AB

Wonderfully maintained original owner bi-level in Kildare. Built in 1968 this home features a bright and welcoming main floor with large west facing living room, large eat-in kitchen with plenty of storage and cooking spaces, formal dining room, a large primary bedroom, four piece main bathroom, and two additional main floor bedrooms. The fully finished basement has both front and back staircases. a massive fourth bedroom, three piece bathroom, large family room, and a craft or hobby work area. The east facing backyard has a large deck, is nicely landscaped with flower beds, and has a large double detached garage and also an oversized driveway that can park three cars.

#### **Exterior**

Exterior Wood, Vinyl

Exterior Features Fenced, Landscaped, Public Transportation, Schools, Shopping Nearby,

See Remarks

Roof Asphalt Shingles

Construction Wood, Vinyl

Foundation Concrete Perimeter