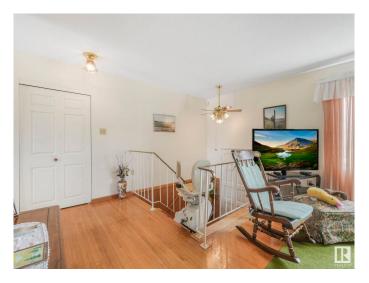

### \$395.000

4 Bedroom, 2.00 Bathroom, 1,067 sqft Single Family on 0.00 Acres

Kildare, Edmonton, AB

Wonderfully maintained original owner bi-level in Kildare. Built in 1968 this home features a bright and welcoming main floor with large west facing living room, large eat-in kitchen with plenty of storage and cooking spaces, formal dining room, a large primary bedroom, four piece main bathroom, and two additional main floor bedrooms. The fully finished basement has both front and back staircases. a massive fourth bedroom, three piece bathroom, large family room, and a craft or hobby work area. The east facing backyard has a large deck, is nicely landscaped with flower beds, and has a large double detached garage and also an oversized driveway that can park three cars.

### Interior

Appliances Dryer, Fan-Ceiling, Garage Control, Garage Opener, Hood Fan,

Oven-Built-In, Refrigerator, Storage Shed, Stove-Countertop Electric,

Washer, Window Coverings

Heating Forced Air-1, Natural Gas