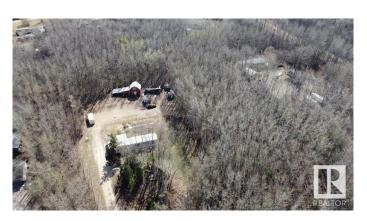

### \$260,000

2 Bedroom, 2.00 Bathroom, 1,085 sqft Rural on 2.92 Acres

Aspen Hills (Lac Ste. Anne), Rural Lac Ste. Anne County, AB

A beautiful 2.92 acre treed property 5 minutes to Onoway and 15 minutes to Spruce Grove/Stony Plain. The home has been fully renovated inside, ready for new owners and immediate possession! The entry is equipped with laundry area before entering the main part of the home. Living, dining and kitchen are open concept, with light and bright cabinets, stainless steel appliances new vinyl plank flooring and the warmth of a pine ceiling. With updated bathrooms and good sized bedrooms, comfort greets you. It also has a newer roof, furnace & hot water tank. Outdoor perks include a barn, chicken coop, woodshed and garden. A paradise for privacy & gardening!

## **Community Information**

Address 1414 Hwy 37

Area Rural Lac Ste. Anne County
Subdivision Aspen Hills (Lac Ste. Anne)
City Rural Lac Ste. Anne County

County ALBERTA

Province AB

Postal Code T0E 1V0

**Amenities** 

Exterior Features Fruit Trees/Shrubs, Private Setting, Treed Lot

Foundation Block