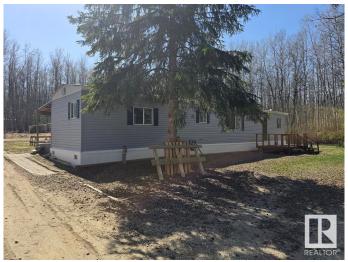

### \$260,000

2 Bedroom, 2.00 Bathroom, 1,085 sqft Rural on 2.92 Acres

Aspen Hills (Lac Ste. Anne), Rural Lac Ste. Anne County, AB

A beautiful 2.92 acre treed property 5 minutes to Onoway and 15 minutes to Spruce Grove/Stony Plain. The home has been fully renovated inside, ready for new owners and immediate possession! The entry is equipped with laundry area before entering the main part of the home. Living, dining and kitchen are open concept, with light and bright cabinets, stainless steel appliances new vinyl plank flooring and the warmth of a pine ceiling. With updated bathrooms and good sized bedrooms, comfort greets you. It also has a newer roof, furnace & hot water tank. Outdoor perks include a barn, chicken coop, woodshed and garden. A paradise for privacy & gardening!

Features Deck, No Smoking Home, See Remarks

Interior

Interior Features ensuite bathroom

Heating Forced Air-1, Natural Gas

Fireplace Yes Stories 1

Has Basement Yes

Basement None, No Basement

**Exterior** 