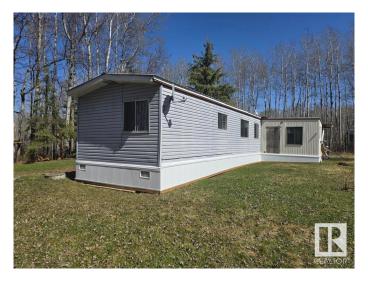

### \$260,000

2 Bedroom, 2.00 Bathroom, 1,085 sqft Rural on 2.92 Acres

Aspen Hills (Lac Ste. Anne), Rural Lac Ste. Anne County, AB

A beautiful 2.92 acre treed property 5 minutes to Onoway and 15 minutes to Spruce Grove/Stony Plain. The home has been fully renovated inside, ready for new owners and immediate possession! The entry is equipped with laundry area before entering the main part of the home. Living, dining and kitchen are open concept, with light and bright cabinets, stainless steel appliances new vinyl plank flooring and the warmth of a pine ceiling. With updated bathrooms and good sized bedrooms, comfort greets you. It also has a newer roof, furnace & hot water tank. Outdoor perks include a barn, chicken coop, woodshed and garden. A paradise for privacy & gardening!

Features Deck, No Smoking Home, See Remarks

Interior

Interior Features ensuite bathroom

Heating Forced Air-1, Natural Gas

Fireplace Yes Stories 1

Has Basement Yes

Basement None, No Basement

**Exterior** 