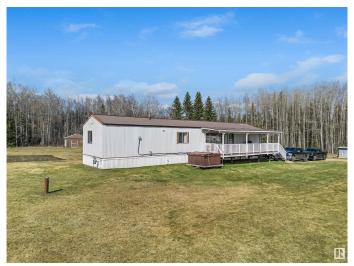

## \$249,900

3 Bedroom, 2.00 Bathroom, 1,097 sqft Rural on 4.99 Acres

None, Rural Parkland County, AB

Charming and affordable 4.99 acre acreage close to town and move in ready. This 3 bedroom, 2 bathroom home shows beautifully and has seen major upgrades. Updated painting, upgraded appliances, new flooring, new light fixtures, and a new tub in the ensuite. The open concept in the living room and kitchen showcases the large windows letting in all of the natural sunlight. Included is the dog run and ride on lawn mower. Your dream of owning an acreage is ready to become a reality. Everything you need is here, just in time to get your garden planted!

### **Exterior**

Exterior Features Landscaped, See Remarks

Foundation Piling