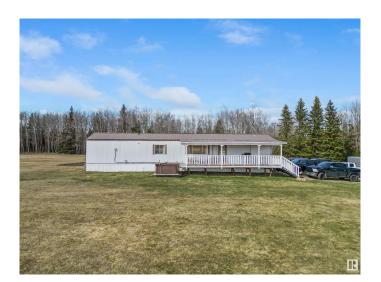

## \$249,900

3 Bedroom, 2.00 Bathroom, 1,097 sqft Rural on 4.99 Acres

None, Rural Parkland County, AB

Charming and affordable 4.99 acre acreage close to town and move in ready. This 3 bedroom, 2 bathroom home shows beautifully and has seen major upgrades. Updated painting, upgraded appliances, new flooring, new light fixtures, and a new tub in the ensuite. The open concept in the living room and kitchen showcases the large windows letting in all of the natural sunlight. Included is the dog run and ride on lawn mower. Your dream of owning an acreage is ready to become a reality. Everything you need is here, just in time to get your garden planted!

### **Exterior**

Exterior Features Landscaped, See Remarks

Foundation Piling