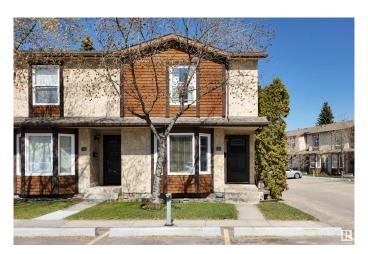

# \$249,900 - 28 10205 158 Avenue, Edmonton

MLS® #E4433051

#### \$249,900

3 Bedroom, 1.50 Bathroom, 1,132 sqft Condo / Townhouse on 0.00 Acres

Beaumaris, Edmonton, AB

2 PARKING STALLS! INCREDIBLE VALUE! 3 bedroom END-UNIT townhouse with a FULLY FINISHED basement in the wonderful neighbourhood of Beaumaris. Located near a beautiful lake and walking trails, this fully finished 2 storey is a great investment property or starter home. Cozy living room with a warm GAS FIREPLACE. Well designed kitchen makes every square inch count, with ample storage and counter space. Upstairs is a generous sized primary bedroom with a walk-in closet. Two additional bedrooms and a 4 pc bath are perfect for the growing family. FULLY FINISHED basement offers and additional living/family room and an additional area for an office or hobby space! Fenced yard, 2 parking stalls in front of the unit, newer windows/roof, and new window coverings. Close to all amenities you need, VALUE!

## **Exterior**

Exterior Wood, Stucco

Exterior Features Fenced, Public Transportation, Schools, Shopping Nearby

Roof Asphalt Shingles

Construction Wood, Stucco

Foundation Concrete Perimeter