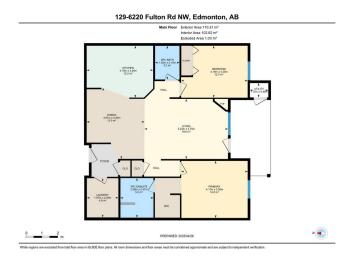

## **Essential Information**

| MLS® #         | E4433025               |
|----------------|------------------------|
| Price          | \$250,000              |
| Bedrooms       | 2                      |
| Bathrooms      | 2.00                   |
| Full Baths     | 2                      |
| Square Footage | 1,105                  |
| Acres          | 0.00                   |
| Year Built     | 1992                   |
| Туре           | Condo / Townhouse      |
| Sub-Type       | Lowrise Apartment      |
| Style          | Single Level Apartment |
| Status         | Active                 |
|                |                        |

# **Community Information**

| Address                | 129 6220 Fulton Road                                                                                                                                                                                                                                                       |  |
|------------------------|----------------------------------------------------------------------------------------------------------------------------------------------------------------------------------------------------------------------------------------------------------------------------|--|
| Area                   | Edmonton                                                                                                                                                                                                                                                                   |  |
| Subdivision            | Fulton Place                                                                                                                                                                                                                                                               |  |
| City                   | Edmonton                                                                                                                                                                                                                                                                   |  |
| County                 | ALBERTA                                                                                                                                                                                                                                                                    |  |
| Province               | AB                                                                                                                                                                                                                                                                         |  |
| Postal Code            | T6A 3T4                                                                                                                                                                                                                                                                    |  |
| Amenities              |                                                                                                                                                                                                                                                                            |  |
| Amenities              | Air Conditioner, Car Wash, Detectors Smoke, Exercise Room, Intercom,<br>No Animal Home, No Smoking Home, Parking-Extra, Parking-Visitor,<br>Party Room, Patio, Secured Parking, Security Door, Social Rooms,<br>Sprinkler System-Fire, Television Connection, Storage Cage |  |
| Parking                | Heated, Parkade, Underground                                                                                                                                                                                                                                               |  |
| Interior               |                                                                                                                                                                                                                                                                            |  |
| Interior Features      | ensuite bathroom                                                                                                                                                                                                                                                           |  |
| Appliances             | Air Conditioning-Central, Dishwasher-Built-In, Dryer, Refrigerator, Stove-Electric, Washer                                                                                                                                                                                 |  |
| Heating                | Forced Air-1, Natural Gas                                                                                                                                                                                                                                                  |  |
| Fireplace              | Yes                                                                                                                                                                                                                                                                        |  |
| Fireplaces             | Corner                                                                                                                                                                                                                                                                     |  |
| # of Stories           | 3                                                                                                                                                                                                                                                                          |  |
| Stories                | 1                                                                                                                                                                                                                                                                          |  |
| Has Basement           | Yes                                                                                                                                                                                                                                                                        |  |
| Basement               | None, No Basement                                                                                                                                                                                                                                                          |  |
| Exterior               |                                                                                                                                                                                                                                                                            |  |
| Exterior               | Wood, Brick, Vinyl                                                                                                                                                                                                                                                         |  |
| Exterior Features      | Fruit Trees/Shrubs, Golf Nearby, Landscaped, Playground Nearby, Public Swimming Pool, Public Transportation, Shopping Nearby                                                                                                                                               |  |
| Roof                   | Asphalt Shingles                                                                                                                                                                                                                                                           |  |
| Construction           | Wood, Brick, Vinyl                                                                                                                                                                                                                                                         |  |
| Foundation             | Concrete Perimeter                                                                                                                                                                                                                                                         |  |
| Additional Information |                                                                                                                                                                                                                                                                            |  |
| Date Listed            | April 26th, 2025                                                                                                                                                                                                                                                           |  |
|                        |                                                                                                                                                                                                                                                                            |  |