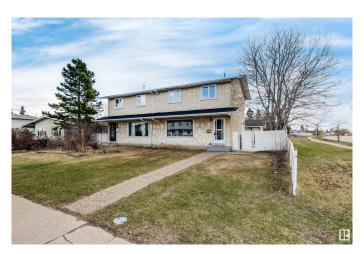

## \$339,900

4 Bedroom, 1.50 Bathroom, 1,167 sqft Single Family on 0.00 Acres

Lee Ridge, Edmonton, AB

An opportunity to own your own home! Cozy 4 bedroom, 1 1/2 bath Half Duplex with a large double garage. Partly finished basement. Close to schools, bus and shopping. A wonderful opportunity to become an owner!!!

### **Essential Information**

MLS® # E4433014 Price \$339,900

Bedrooms 4

Bathrooms 1.50

Full Baths 1

Half Baths 1

Square Footage 1,167 Acres 0.00 Year Built 1974

Type Single Family

Sub-Type Half Duplex

Style 2 Storey

Status Active

#### **Exterior**

Exterior Wood, Stucco

Exterior Features Back Lane, Corner Lot, Fenced, Flat Site, Playground Nearby, Public

Transportation, Schools, Shopping Nearby

Roof Asphalt Shingles

Construction Wood, Stucco