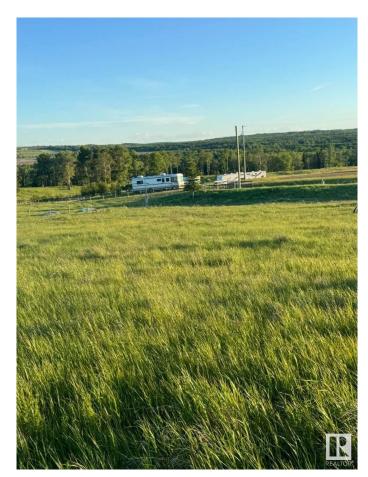

## \$68,900

0 Bedroom, 0.00 Bathroom, Rural on 1.43 Acres

River Ridge Estates\_CWET, Rural Wetaskiwin County, AB

Amazing Views on this 1.43 acre property, located a few minutes south of Pigeon Lake, next to Dorchester golf course and a couple kms from Black Bull Golf Course. and The Village at Pigeon Lake. This acreage has super flexible zoning, (Resort Holdings) Seize the chance to own this beautiful acreage. Its the perfect opportunity to bring your RVs, modular home, custom build your dream home. Even use as commercial (with permit). This one is a must see with views you can only fully appreciate in person. Power to property line.

## **Exterior**

Exterior Features Flat Site, Golf Nearby, Hillside, Level Land