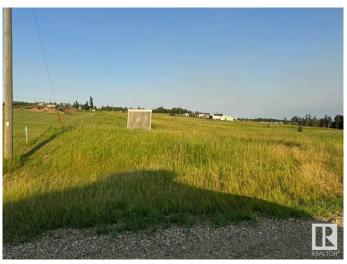

## \$68,900

0 Bedroom, 0.00 Bathroom, Rural on 1.43 Acres

River Ridge Estates\_CWET, Rural Wetaskiwin County, AB

Amazing Views on this 1.43 acre property, located a few minutes south of Pigeon Lake, next to Dorchester golf course and a couple kms from Black Bull Golf Course. and The Village at Pigeon Lake. This acreage has super flexible zoning, (Resort Holdings) Seize the chance to own this beautiful acreage. Its the perfect opportunity to bring your RVs, modular home, custom build your dream home. Even use as commercial (with permit). This one is a must see with views you can only fully appreciate in person. Power to property line.

## **Exterior**

Exterior Features Flat Site, Golf Nearby, Hillside, Level Land