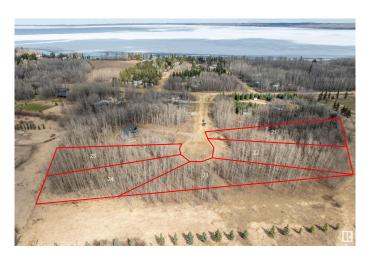

## \$109,000

0 Bedroom, 0.00 Bathroom, Rural on 0.79 Acres

None, Rural Wetaskiwin County, AB

Beautifully treed lot just a short walk from the shores of Pigeon Lake. Perfectly positioned just east of The Village at Pigeon Lake, with shops, dining, and more close by. Located in a quiet, one-way-in, one-way-out subdivision offering privacy and a true getaway feel. Choose from several available lots and build your ideal lake retreat. An easy commute to Wetaskiwin, Leduc, Edmonton International Airport, and south Edmonton. GST may apply. Welcome to lake lifeâ€"your escape begins here.

## **Essential Information**

MLS® # E4432925 Price \$109,000

Bathrooms 0.00
Acres 0.79
Type Rural

Sub-Type Vacant Lot/Land

Status Active

# **Community Information**

Address 25 Beachside Estates

Area Rural Wetaskiwin County

Subdivision None

City Rural Wetaskiwin County

County ALBERTA

Province AB

Postal Code T0C 2V0