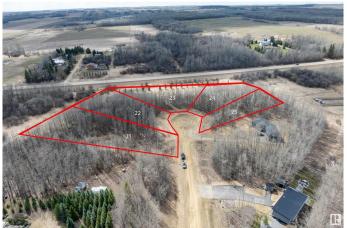

## \$109,000

0 Bedroom, 0.00 Bathroom, Rural on 0.79 Acres

None, Rural Wetaskiwin County, AB

Beautifully treed lot just a short walk from the shores of Pigeon Lake. Perfectly positioned just east of The Village at Pigeon Lake, with shops, dining, and more close by. Located in a quiet, one-way-in, one-way-out subdivision offering privacy and a true getaway feel. Choose from several available lots and build your ideal lake retreat. An easy commute to Wetaskiwin, Leduc, Edmonton International Airport, and south Edmonton. GST may apply. Welcome to lake lifeâ€"your escape begins here.

## **Essential Information**

MLS® # E4432925 Price \$109,000

Bathrooms 0.00
Acres 0.79
Type Rural

Sub-Type Vacant Lot/Land

Status Active

# **Community Information**

Address 25 Beachside Estates

Area Rural Wetaskiwin County

Subdivision None

City Rural Wetaskiwin County

County ALBERTA

Province AB

Postal Code T0C 2V0