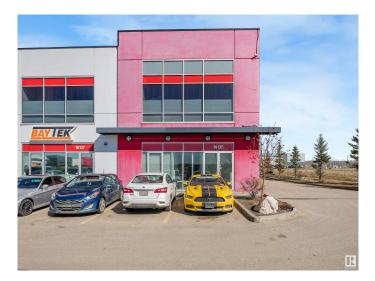

# \$0 - 16135 142 Street, Edmonton

MLS® #E4432914

#### \$0

0 Bedroom, 0.00 Bathroom, Industrial on 0.00 Acres

Rampart Industrial, Edmonton, AB

This stunning office space redefines understated elegance. Designed with both functionality and style in mind, it boasts a beautifully finished interior complete with a spacious staff kitchen, modern bathrooms, and a thoughtful layout that enhances workflow and comfort. The option to include a back warehouse adds valuable flexibility for businesses with storage or operational needs. A rare combination of sophistication and utility, this space is ready to elevate your work environment.

## **Community Information**

| Address     | 16135 142 Street   |
|-------------|--------------------|
| Area        | Edmonton           |
| Subdivision | Rampart Industrial |
| City        | Edmonton           |
| County      | ALBERTA            |