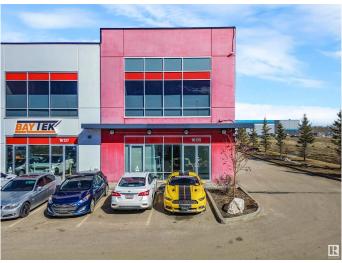

# \$0 - 16135 142 Street, Edmonton

MLS® #E4432914

#### \$0

0 Bedroom, 0.00 Bathroom, Industrial on 0.00 Acres

Rampart Industrial, Edmonton, AB

This stunning office space redefines understated elegance. Designed with both functionality and style in mind, it boasts a beautifully finished interior complete with a spacious staff kitchen, modern bathrooms, and a thoughtful layout that enhances workflow and comfort. The option to include a back warehouse adds valuable flexibility for businesses with storage or operational needs. A rare combination of sophistication and utility, this space is ready to elevate your work environment.

## **Community Information**

| Address     | 16135 142 Street   |
|-------------|--------------------|
| Area        | Edmonton           |
| Subdivision | Rampart Industrial |
| City        | Edmonton           |
| County      | ALBERTA            |