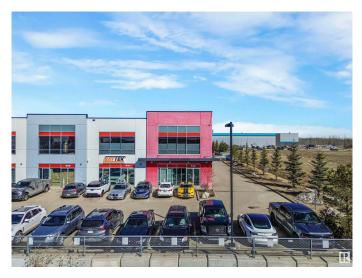

# \$0 - 16135 142 Street, Edmonton

MLS® #E4432914

#### \$0

0 Bedroom, 0.00 Bathroom, Industrial on 0.00 Acres

Rampart Industrial, Edmonton, AB

This stunning office space redefines understated elegance. Designed with both functionality and style in mind, it boasts a beautifully finished interior complete with a spacious staff kitchen, modern bathrooms, and a thoughtful layout that enhances workflow and comfort. The option to include a back warehouse adds valuable flexibility for businesses with storage or operational needs. A rare combination of sophistication and utility, this space is ready to elevate your work environment.

## **Community Information**

| Address     | 16135 142 Street   |
|-------------|--------------------|
| Area        | Edmonton           |
| Subdivision | Rampart Industrial |
| City        | Edmonton           |
| County      | ALBERTA            |