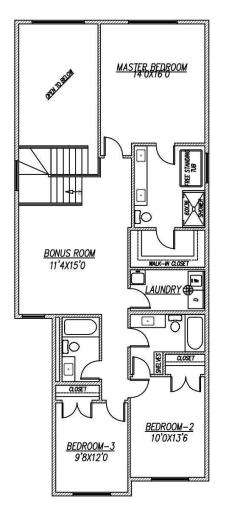

#### \$749,900

4 Bedroom, 3.00 Bathroom, 2,463 sqft Single Family on 0.00 Acres

Alces, Edmonton, AB

Amazing pre-construction opportunity to build your dream custom home in the growing community of Alces! One of the last remaining lots that backs onto a serene green space! Design a fully customizable layout with options for up to 5 bedrooms (or 4 bedrooms and a bonus room), 3 full bathrooms, a spice kitchen with walk-thru pantry, open-to-above living room, extended kitchen with dining nook, and a separate entrance to the basementâ€"ideal for future development or suite potential. Choose your own interior finishings, fixtures, and floor plan to suit your lifestyle. Don't miss your chance to create a personalized home in one of Edmonton's newest and most exciting neighbourhoods!