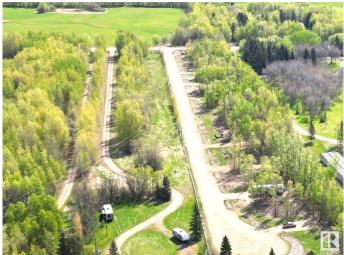

### \$130,000

0 Bedroom, 0.00 Bathroom, Rural on 0.16 Acres

None, Rural Wetaskiwin County, AB

Own your own RV lot with direct access to Pigeon Lake in a gated, private community. Condominium Property (60' x 117') has a graveled RV pad with electricity and sewer already on the lot. Natural gas is at the lot line. Common property includes the road and lake front area with 240' of lake frontage. Low condo fees of \$50/mo. Your choice of this lot or a number of others available in this exciting new development. Great Opportunity to be at the Lake at a Great Value! 5% GST will apply and be the responsibility of the buyer.

#### Exterior

Exterior Features Boating, Gated Community, Golf Nearby, No Through Road, Recreation Use, See Remarks