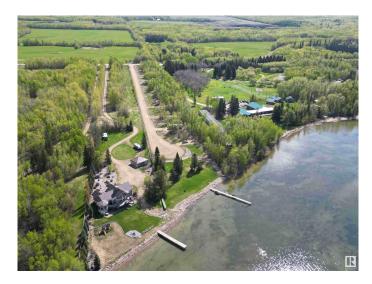

### \$130,000

0 Bedroom, 0.00 Bathroom, Rural on 0.16 Acres

None, Rural Wetaskiwin County, AB

Own your own RV lot with direct access to Pigeon Lake in a gated, private community. Condominium Property (60' x 117') has a graveled RV pad with electricity and sewer already on the lot. Natural gas is at the lot line. Common property includes the road and lake front area with 240' of lake frontage. Low condo fees of \$50/mo. Your choice of this lot or a number of others available in this exciting new development. Great Opportunity to be at the Lake at a Great Value! 5% GST will apply and be the responsibility of the buyer.

#### Exterior

Exterior Features Boating, Gated Community, Golf Nearby, No Through Road, Recreation Use, See Remarks