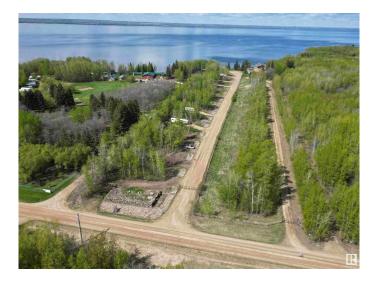

### \$130,000

0 Bedroom, 0.00 Bathroom, Rural on 0.16 Acres

None, Rural Wetaskiwin County, AB

Own your own RV lot with direct access to Pigeon Lake in a gated, private community. Condominium Property (60' x 117') has a graveled RV pad with electricity and sewer already on the lot. Natural gas is at the lot line. Common property includes the road and lake front area with 240' of lake frontage. Low condo fees of \$50/mo. Your choice of this lot or a number of others available in this exciting new development. Great Opportunity to be at the Lake at a Great Value! 5% GST will apply and be the responsibility of the buyer.

#### Exterior

Exterior Features Boating, Gated Community, Golf Nearby, No Through Road, Recreation Use, See Remarks