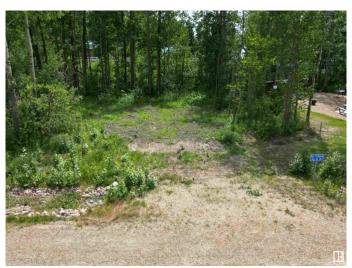

## \$140,000

0 Bedroom, 0.00 Bathroom, Rural on 0.16 Acres

None, Rural Wetaskiwin County, AB

Own your own RV lot with direct access to Pigeon Lake in a gated, private community. Condominium Property (60' x 117') has a graveled RV pad with electricity and sewer already on the lot. Natural gas is at the lot line. Common property includes the road and lake front area with 240' of lake frontage. Low condo fees of \$50/mo. Your choice of this lot or a number of others available in this exciting new development. Great Opportunity to be at the Lake at a Great Value! GST is applicable and will not be included in purchase price.