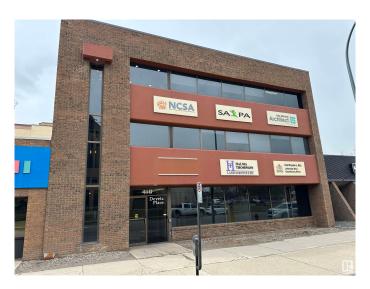

# \$240,000 - 200 410 Stafford Drive, Lethbridge

MLS® #E4432786

#### \$240,000

0 Bedroom, 0.00 Bathroom, Office on 0.00 Acres

South Lethbridge City, Lethbridge, AB

COURT ORDERED SALE. Fully Developed Unit: Includes several offices, open work area and reception. Central Location: Conveniently situated in the heart of downtown, the property offers immediate access to a wide range of nearby amenities, including restaurants, shops, professional services, and public transit. Functionality: Property can uniquely accommodate a wide variety of professional users. Elevator Serviced Building and professionally managed property.

## **Community Information**

Address 200 410 Stafford Drive

Area Lethbridge

Subdivision South Lethbridge City

City Lethbridge County ALBERTA

Province AB

Postal Code T1J 2L2