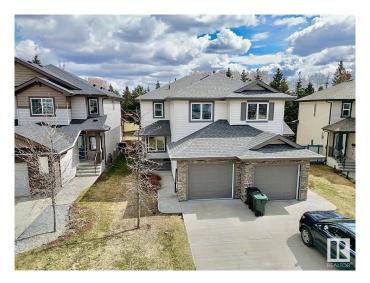

## **\$410,000 - 20 Aurea Bay, Spruce Grove**

MLS® #E4432714

## \$410.000

3 Bedroom, 2.50 Bathroom, 1,518 sqft Single Family on 0.00 Acres

Jesperdale, Spruce Grove, AB

Welcome to this beautiful property in the neighborhood of Jesperdale in Spruce Grove! This Duplex backs onto the golf course adding a gorgeous view to your everyday living! The open concept on the main floor is absolutely amazing for you and your family. The main floor also offers you an office space or playroom for kids. You will find 3 bedrooms (Including Primary) upstairs as well as laundry and 2 full bathrooms including the ensuite. This home features just over 1500 sqft2 with an unfinished basement for you to add your own touch to it. This property is close to schools, shopping and more!