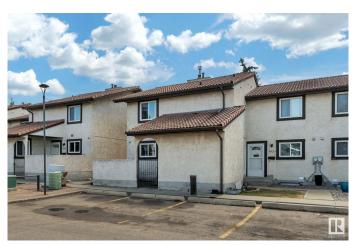

# \$249,000

3 Bedroom, 2.50 Bathroom, 1,378 sqft Condo / Townhouse on 0.00 Acres

Bisset, Edmonton, AB

Nestled in a prime location this corner unit is well over 1300 sq ft 3 Bedroom townhouse with fully finished basement. This units boast clay tile roofing, stucco exterior, fenced front and rear yard areas, and 3 bathrooms! Main floor has a bedroom, bathroom, huge living room and fireplace with rear yard access. Second floor features master bedroom with walk in closet and private balcony overlooking private fenced yard and second bedroom and 4-piece bathroom. Fully finished basement has another bathroom, in suite laundry and large family room. Very large townhouse for the price and location. 2 Large Fenced areas for the pet lover. Close to all amenities, elementary school and day care are in walking distance.

#### **Essential Information**

MLS® # E4432452 Price \$249,000

Bedrooms 3

Bathrooms 2.50

Full Baths 2

Half Baths 1

Square Footage 1,378 Acres 0.00

Year Built 1982

# **Exterior**

Exterior Wood, Stucco

Exterior Features Playground Nearby, Public Transportation, Schools, Shopping Nearby

Roof Asphalt Shingles

Construction Wood, Stucco

Foundation Concrete Perimeter