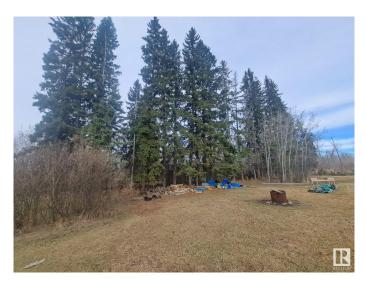

#### \$119,900

0 Bedroom, 0.00 Bathroom, Rural on 7.37 Acres

None, Rural Westlock County, AB

Escape to the country.....Excellent location to build your dream home or bring your RV and enjoy the outdoors. Located right on the banks of Wabash Creek.....minutes to the town of Westlock, Schools, Shopping and Pembina River. Property has power, drilled water well and natural gas. Mature trees, abundance of wildlife, plenty of privacy and creek make this a must see property. Close to pavement.

## Exterior

Exterior Features Backs Onto Park/Trees, Boating, Creek, Private Fishing, Private Setting, River View