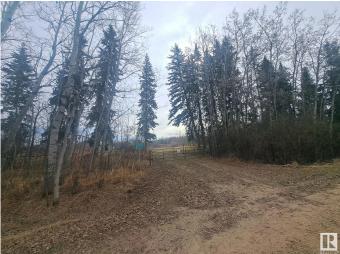

#### \$119,900

0 Bedroom, 0.00 Bathroom, Rural on 7.37 Acres

None, Rural Westlock County, AB

Escape to the country.....Excellent location to build your dream home or bring your RV and enjoy the outdoors. Located right on the banks of Wabash Creek.....minutes to the town of Westlock, Schools, Shopping and Pembina River. Property has power, drilled water well and natural gas. Mature trees, abundance of wildlife, plenty of privacy and creek make this a must see property. Close to pavement.

## Exterior

Exterior Features Backs Onto Park/Trees, Boating, Creek, Private Fishing, Private Setting, River View