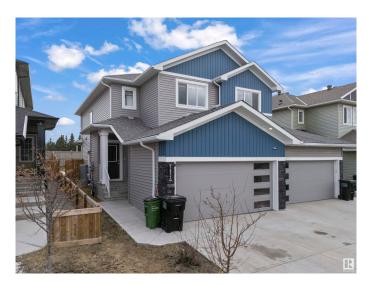

# \$549,999 - 7652 Creighton Place Sw, Edmonton

MLS® #E4432368

## \$549.999

4 Bedroom, 3.50 Bathroom, 1,554 sqft Single Family on 0.00 Acres

Chappelle Area, Edmonton, AB

Prime Location!!! Backing onto 41 Ave SW, all amenities nearby, close to the airport as well, welcome to this duplex built in 2020 and comes with a one bedroom LEGAL BASEMENT SUITE with a SEPARATE ENTRY as a mortgage helper!!! Do not miss on this opportunity as this would not last. The duplex next door at 7650 is listed as well and if you have family and friends looking this could be a perfect opportunity for multi-generational living. Call this your home today! This beautiful house is very spacious with a total of 4 bedrooms and 3.5 bathrooms, with a Shopping Plaza very close to the house. Also, this house has no neighbour in the back.

Year Built 2020

Type Single Family

Sub-Type Half Duplex Style 2 Storey

Status Active

## **Amenities**

Amenities Deck

Parking Double Garage Attached

#### **Exterior**

Exterior Wood, Vinyl

Exterior Features Airport Nearby, Golf Nearby, Landscaped, Schools, Shopping Nearby

Roof Asphalt Shingles

Construction Wood, Vinyl

Foundation Concrete Perimeter