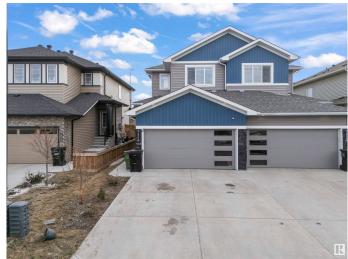

# \$549,999 - 7652 Creighton Place Sw, Edmonton

MLS® #E4432368

## \$549.999

4 Bedroom, 3.50 Bathroom, 1,554 sqft Single Family on 0.00 Acres

Chappelle Area, Edmonton, AB

Prime Location!!! Backing onto 41 Ave SW, all amenities nearby, close to the airport as well, welcome to this duplex built in 2020 and comes with a one bedroom LEGAL BASEMENT SUITE with a SEPARATE ENTRY as a mortgage helper!!! Do not miss on this opportunity as this would not last. The duplex next door at 7650 is listed as well and if you have family and friends looking this could be a perfect opportunity for multi-generational living. Call this your home today! This beautiful house is very spacious with a total of 4 bedrooms and 3.5 bathrooms, with a Shopping Plaza very close to the house. Also, this house has no neighbour in the back.

Year Built 2020

Type Single Family

Sub-Type Half Duplex Style 2 Storey

Status Active

## **Amenities**

Amenities Deck

Parking Double Garage Attached

#### **Exterior**

Exterior Wood, Vinyl

Exterior Features Airport Nearby, Golf Nearby, Landscaped, Schools, Shopping Nearby

Roof Asphalt Shingles

Construction Wood, Vinyl

Foundation Concrete Perimeter