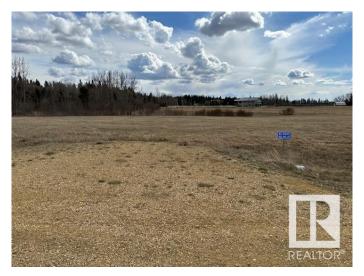

## \$149,000

0 Bedroom, 0.00 Bathroom, Rural on 4.05 Acres

Pineridge Downs, Rural Wetaskiwin County, AB

Build your dream home on this 4.05 acre lot located in Pineridge Downs, East of Millet. Great location, close to pavement, easy commute to Leduc and EIA. Power and gas at property line.

#### **Exterior**

Exterior Features Not Landscaped, See Remarks