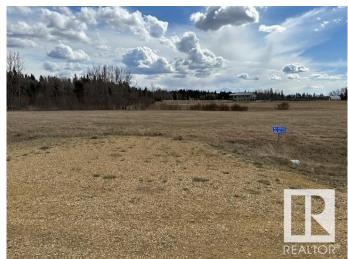

## \$149,000

0 Bedroom, 0.00 Bathroom, Rural on 4.05 Acres

Pineridge Downs, Rural Wetaskiwin County, AB

Build your dream home on this 4.05 acre lot located in Pineridge Downs, East of Millet. Great location, close to pavement, easy commute to Leduc and EIA. Power and gas at property line.

#### **Exterior**

Exterior Features Not Landscaped, See Remarks