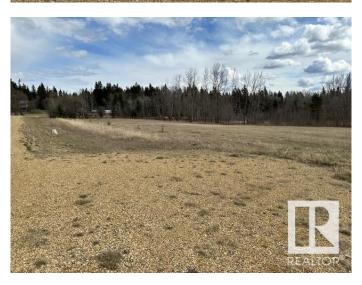

## \$149,000

0 Bedroom, 0.00 Bathroom, Rural on 4.05 Acres

Pineridge Downs, Rural Wetaskiwin County, AB

Build your dream home on this 4.05 acre lot located in Pineridge Downs, East of Millet. Great location, close to pavement, easy commute to Leduc and EIA. Power and gas at property line.

#### **Exterior**

Exterior Features Not Landscaped, See Remarks