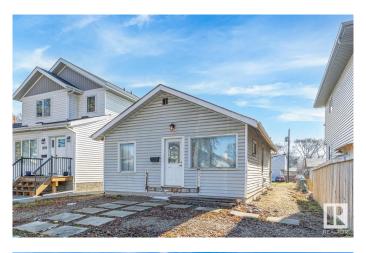

#### \$225,000

2 Bedroom, 1.00 Bathroom, 779 sqft Single Family on 0.00 Acres

Calder, Edmonton, AB

Seller financing available! Looking for a project? This home has the bare bones to start your renovation project for a flip, rent out or live in. Seller has stripped down most of the interior to leave a blank slate for your finishing. Home also has a full basement to develop with separate entrance for future suite potential. Thousands of dollars have been put in to the property including a complete regrade of the lot for proper slope around the home. Weeping tile along 3 sides of the home and membrane around the some of the exterior foundation has also been installed. Window wells, wiring, new subloor etc. The lot is extra deep (32x142) perfect for an infill and investment opportunity. New home? Want a detached rear garage with garage suite? Lots of future potential. There are numerous infills on the street, close to schools, off leash dog park, transportation and all amenities.

## Exterior

| Exterior          | Wood, Vinyl                                                             |
|-------------------|-------------------------------------------------------------------------|
| Exterior Features | Back Lane, Flat Site, Playground Nearby, Public Transportation, Schools |
| Roof              | Asphalt Shingles                                                        |
| Construction      | Wood, Vinyl                                                             |
| Foundation        | Concrete Perimeter                                                      |