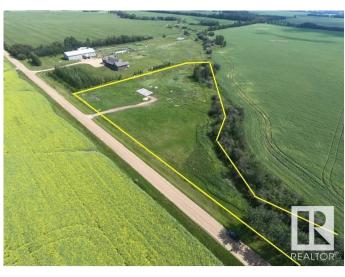

#### \$119,000

0 Bedroom, 0.00 Bathroom, Rural on 3.85 Acres

None, Rural Westlock County, AB

3.85 acres running along creek. Beautiful piece of property to build or move a modular home to. Fenced and cross fenced for animals. This property had a horse barn that was taken down but still has a good concrete pad, it once had power and natural gas (would require meters). Great location only quarter of a mile from the paved hwy 44 just south of Pickardville and only 15 minutes to Westlock. Commuting distance to Legal, Morinville, & the West side of Edmonton. Property zoned highway commercial with a sub zoning of Vacant residential and has many options.

## Exterior

Exterior Features Fenced