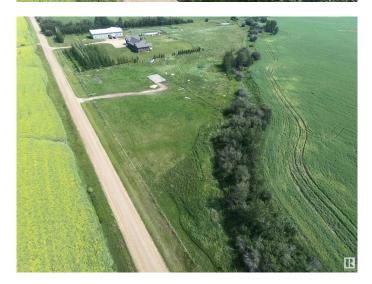

#### \$119,000

0 Bedroom, 0.00 Bathroom, Rural on 3.85 Acres

None, Rural Westlock County, AB

3.85 acres running along creek. Beautiful piece of property to build or move a modular home to. Fenced and cross fenced for animals. This property had a horse barn that was taken down but still has a good concrete pad, it once had power and natural gas (would require meters). Great location only quarter of a mile from the paved hwy 44 just south of Pickardville and only 15 minutes to Westlock. Commuting distance to Legal, Morinville, & the West side of Edmonton. Property zoned highway commercial with a sub zoning of Vacant residential and has many options.

## Exterior

Exterior Features Fenced