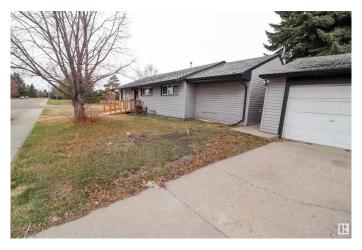

.00 Bathroom, 981 sqft Single Family on 0.00 Acres

Wellington, Edmonton, AB

55'x120' RS Zoned CORNER LOT in Wellington! This property is ideal for future investment & is located across the street from a large park. It is a 3 bedroom, 1 bath home with a large double detached garage. There is also an additional unfinished bonus room that is not included in measurements. A full renovation was done in 2010 with kitchen, floors, bath & windows. Furnace (2013) & Hot Water Tank (2023).

Built in 1958

#### **Essential Information**

MLS® # E4432272 Price \$320,000

Bedrooms 3

Bathrooms 1.00

Full Baths 1

Square Footage 981

Acres 0.00 Year Built 1958

Type Single Family

Sub-Type Detached Single Family

Style Bungalow

Status Active

# **Community Information**

Address 13207 137 Street







Area Edmonton
Subdivision Wellington
City Edmonton
County ALBERTA

Province AB

Postal Code T5L 2A8

#### **Amenities**

Amenities See Remarks

Parking Double Garage Detached

### Interior

Appliances Dishwasher-Built-In, Dryer, Hood Fan, Refrigerator, Stove-Electric,

Washer

Heating Forced Air-1, Natural Gas

Stories 1

Has Basement Yes

Basement None, No Basement

#### **Exterior**

Exterior Wood, Vinyl

Exterior Features Corner Lot, Fenced, Low Maintenance Landscape, Playground Nearby,

Public Transportation, Schools, Shopping Nearby, Subdividable Lot

Lot Description 55'x120'

Roof Asphalt Shingles

Construction Wood, Vinyl

Foundation Concrete Perimeter

#### **School Information**

Elementary Prince Charles

Middle Westmount

High Queen E

#### Additional Information

Date Listed