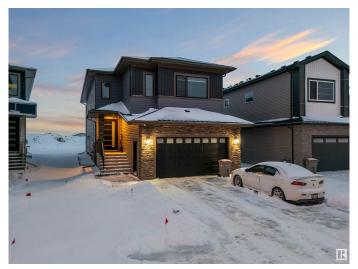

# \$729,000

5 Bedroom, 4.50 Bathroom, 2,678 sqft Rural on 0.06 Acres

Irvine Creek, Rural Leduc County, AB

This detached two-storey single-family home blends style and functionality. With a spacious patio, a large gazebo in the backyard, and a double garage, it offers both comfort and convenience. The main floor features a cozy living room, modern kitchen, and family room, ideal for gatherings. The primary bedroom on the main level includes an ensuite 3-piece bathroom. Upstairs, you'll find additional bedrooms, a den, and a bonus room for flexible use. The home also includes a 5-piece ensuite and a 4-piece bath on the upper level, plus a 2-piece bath on the main floor. Central in-built speakers and a big backyard gazebo create an inviting atmosphere. Located in a prime area close to Edmonton South, this home offers easy access to schools, parks, shopping, and dining, making it the perfect choice for families seeking space and convenience.