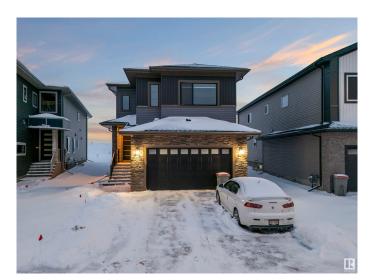

# \$729,000

5 Bedroom, 4.50 Bathroom, 2,678 sqft Rural on 0.06 Acres

Irvine Creek, Rural Leduc County, AB

This detached two-storey single-family home blends style and functionality. With a spacious patio, a large gazebo in the backyard, and a double garage, it offers both comfort and convenience. The main floor features a cozy living room, modern kitchen, and family room, ideal for gatherings. The primary bedroom on the main level includes an ensuite 3-piece bathroom. Upstairs, you'll find additional bedrooms, a den, and a bonus room for flexible use. The home also includes a 5-piece ensuite and a 4-piece bath on the upper level, plus a 2-piece bath on the main floor. Central in-built speakers and a big backyard gazebo create an inviting atmosphere. Located in a prime area close to Edmonton South, this home offers easy access to schools, parks, shopping, and dining, making it the perfect choice for families seeking space and convenience.