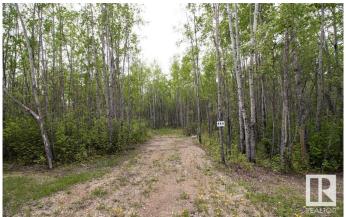

#### \$41,000

0 Bedroom, 0.00 Bathroom, Rural on 0.19 Acres

Lake Arnault RV Resort, Rural Lac Ste. Anne County, AB

Your next home away from home â€" in style! If you are looking to park your RV (or develop into a prairie cabin) this spot is where you want to be. This exclusive development is an hour out of Edmonton and offers that much needed peace and quiet. This large lot is served with an RV pad complete with services (water, power and a 750 gallon holding tank) and is privately treed with an area perfect for your firepit gathering spot! There are amenities on location with guest camping so friends and family can stay and full washroom facilities are on the way! If you are an avid nature watcher or hiker you will love partaking in the 147 acres of natural trails to explore, or a late day canoe ride around the lake is the perfect way to round off the day. Oh, and if your family is worried about being off line â€" don't fret. There is access to internet available. Make this your place to retreat!