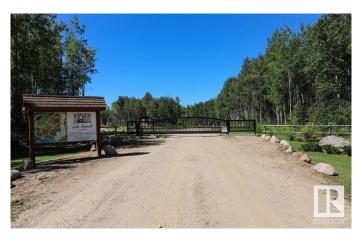

#### \$41,000

0 Bedroom, 0.00 Bathroom, Rural on 0.19 Acres

Lake Arnault RV Resort, Rural Lac Ste. Anne County, AB

Your next home away from home â€" in style! If you are looking to park your RV (or develop into a prairie cabin) this spot is where you want to be. This exclusive development is an hour out of Edmonton and offers that much needed peace and quiet. This large lot is served with an RV pad complete with services (water, power and a 750 gallon holding tank) and is privately treed with an area perfect for your firepit gathering spot! There are amenities on location with guest camping so friends and family can stay and full washroom facilities are on the way! If you are an avid nature watcher or hiker you will love partaking in the 147 acres of natural trails to explore, or a late day canoe ride around the lake is the perfect way to round off the day. Oh, and if your family is worried about being off line â€" don't fret. There is access to internet available. Make this your place to retreat!

### **Exterior**

Exterior Features Beach Access, Boating, Flat Site, Gated Community, Lake Access

Property, Picnic Area, Playground Nearby, Shopping Nearby