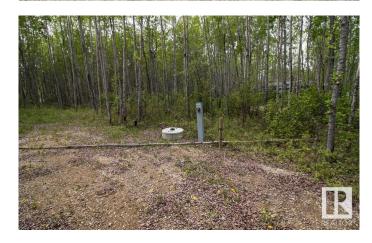

#### \$41,000

0 Bedroom, 0.00 Bathroom, Rural on 0.19 Acres

Lake Arnault RV Resort, Rural Lac Ste. Anne County, AB

Your next home away from home â€" in style! If you are looking to park your RV (or develop into a prairie cabin) this spot is where you want to be. This exclusive development is an hour out of Edmonton and offers that much needed peace and quiet. This large lot is served with an RV pad complete with services (water, power and a 750 gallon holding tank) and is privately treed with an area perfect for your firepit gathering spot! There are amenities on location with guest camping so friends and family can stay and full washroom facilities are on the way! If you are an avid nature watcher or hiker you will love partaking in the 147 acres of natural trails to explore, or a late day canoe ride around the lake is the perfect way to round off the day. Oh, and if your family is worried about being off line â€" don't fret. There is access to internet available. Make this your place to retreat!