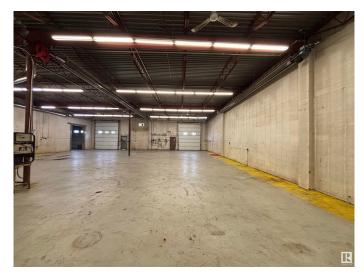

#### \$0

0 Bedroom, 0.00 Bathroom, Industrial on 0.00 Acres

Papaschase Industrial, Edmonton, AB

 $\hat{a}$ €¢ Comes with dedicated secured yard space  $\hat{a}$ €¢ (2) 12 $\hat{a}$ €<sup>TM</sup> x 14 $\hat{a}$ €<sup>TM</sup> overhead doors  $\hat{a}$ €¢ Fibre optics available  $\hat{a}$ €¢ Located in one of the principle commercial nodes in Edmonton with convenient access to the Whitemud, Calgary Trail & Gateway Blvd, and Anthony Henday Drive

### Exterior

Exterior N

Mixed

Construction Mixed