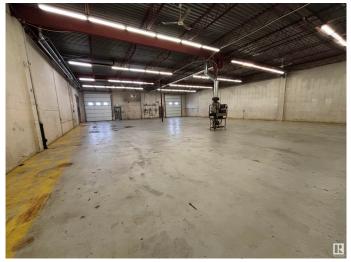

#### \$0

0 Bedroom, 0.00 Bathroom, Industrial on 0.00 Acres

Papaschase Industrial, Edmonton, AB

 $\hat{a}$ €¢ Comes with dedicated secured yard space  $\hat{a}$ €¢ (2) 12 $\hat{a}$ €<sup>TM</sup> x 14 $\hat{a}$ €<sup>TM</sup> overhead doors  $\hat{a}$ €¢ Fibre optics available  $\hat{a}$ €¢ Located in one of the principle commercial nodes in Edmonton with convenient access to the Whitemud, Calgary Trail & Gateway Blvd, and Anthony Henday Drive

### Exterior

Exterior N

Mixed

Construction Mixed