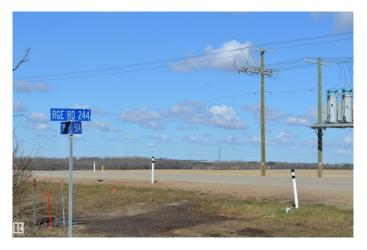

## \$3,900,000

0 Bedroom, 0.00 Bathroom, Rural on 78.01 Acres

None, Rural Leduc County, AB

78.01 acres, more or less, fronting onto HWY 625 between Nisku and the city of Beaumont in Leduc County. This parcel is on the south west boarder of the city of Beaumont. It is extremely well located excellent piece of land just just minutes away from both centres.. It is a great holding property for future developments and is in the East Vistas Area Structure Plan. Easy Access to city of Beaumont, City of Edmonton south side, South Edmonton shopping establishments, 5 minutes to Edmonton International Airport, Nisku and city of Leduc Industrial Business parks.

# **Community Information**

Address Hwy 625 & Rr 244

Area Rural Leduc County

Subdivision None

City Rural Leduc County

County ALBERTA

Province AB

Postal Code T4X 0N9