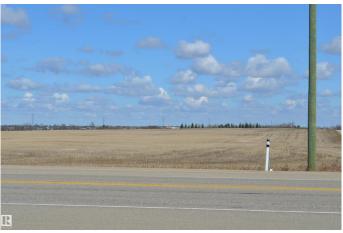

## \$3,900,000

0 Bedroom, 0.00 Bathroom, Rural on 78.01 Acres

None, Rural Leduc County, AB

78.01 acres, more or less, fronting onto HWY 625 between Nisku and the city of Beaumont in Leduc County. This parcel is on the south west boarder of the city of Beaumont. It is extremely well located excellent piece of land just just minutes away from both centres.. It is a great holding property for future developments and is in the East Vistas Area Structure Plan. Easy Access to city of Beaumont, City of Edmonton south side, South Edmonton shopping establishments, 5 minutes to Edmonton International Airport, Nisku and city of Leduc Industrial Business parks.

### **Exterior**

Exterior Features Flat Site, Level Land, See Remarks