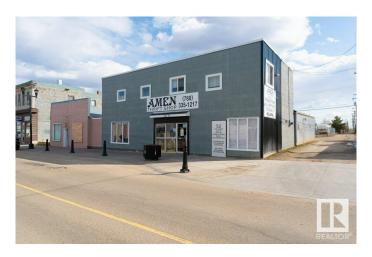

# \$425,000 - 4813 50 Avenue, Wetaskiwin

MLS® #E4432124

## \$425.000

0 Bedroom, 0.00 Bathroom, Retail on 0.00 Acres

City Center South, Wetaskiwin, AB

Turnkey Thrift Store & Mixed-Use Property in Wetaskiwin Excellent opportunity to own a thriving thrift store at 4813â€"50 Ave, located on a highly visible main street in the heart of Wetaskiwin. This 3,216.91 sq ft retail space features a unique and profitable business modelâ€"purchasing clothing by the bag and reselling a wide range of thrifted inventory. A popular spot for locals and budget-conscious shoppers alike, this business sees consistent foot traffic. Above the store is a spacious 1,321 sq ft two-bedroom suite, ideal for on-site owner use. The property offers ample parking for both customers and staff. Situated in a growing community of approximately 12,000, Wetaskiwin provides a supportive, low-cost environment for small businesses. Strategically located between Edmonton and Red Deer, this is an excellent opportunity for investors or owner-operators looking to step into an established, turn-key business.