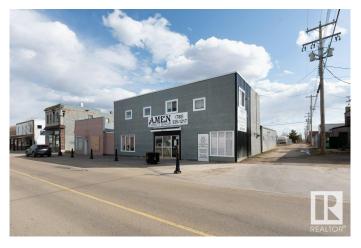

# \$425,000 - 4813 50 Avenue, Wetaskiwin

MLS® #E4432124

## \$425.000

0 Bedroom, 0.00 Bathroom, Retail on 0.00 Acres

City Center South, Wetaskiwin, AB

Turnkey Thrift Store & Mixed-Use Property in Wetaskiwin Excellent opportunity to own a thriving thrift store at 4813â€"50 Ave, located on a highly visible main street in the heart of Wetaskiwin. This 3,216.91 sq ft retail space features a unique and profitable business modelâ€"purchasing clothing by the bag and reselling a wide range of thrifted inventory. A popular spot for locals and budget-conscious shoppers alike, this business sees consistent foot traffic. Above the store is a spacious 1,321 sq ft two-bedroom suite, ideal for on-site owner use. The property offers ample parking for both customers and staff. Situated in a growing community of approximately 12,000, Wetaskiwin provides a supportive, low-cost environment for small businesses. Strategically located between Edmonton and Red Deer, this is an excellent opportunity for investors or owner-operators looking to step into an established, turn-key business.