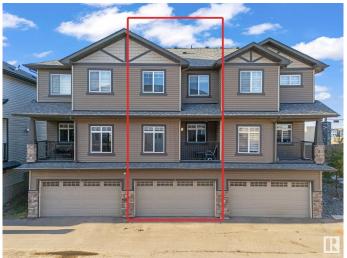

# \$409,999

3 Bedroom, 2.50 Bathroom, 1,397 sqft Condo / Townhouse on 0.00 Acres

Laurel, Edmonton, AB

GREAT TOWNHOUSE, GREATER
LOCATION! This 3 bed, 2.1 bath townhouse
comes with a double attached garage, and is
in the heart of Laurel. Super close access to
17 Street, seconds away from a K-9 school
(Svend Hansen), BRAND NEW
HIGHSCHOOL (Elder Dr Francis
Whiskeyjack), Anthony Henday and much
more. LOW CONDO FEES include snow
removal and landscaping services. This gem is
a must-have.