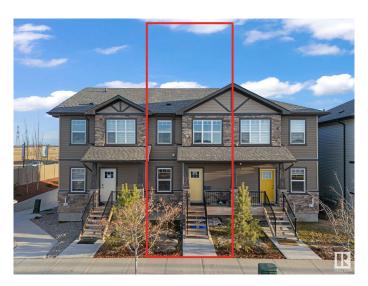

# \$409,999

3 Bedroom, 2.50 Bathroom, 1,397 sqft Condo / Townhouse on 0.00 Acres

Laurel, Edmonton, AB

GREAT TOWNHOUSE, GREATER
LOCATION! This 3 bed, 2.1 bath townhouse
comes with a double attached garage, and is
in the heart of Laurel. Super close access to
17 Street, seconds away from a K-9 school
(Svend Hansen), BRAND NEW
HIGHSCHOOL (Elder Dr Francis
Whiskeyjack), Anthony Henday and much
more. LOW CONDO FEES include snow
removal and landscaping services. This gem is
a must-have.