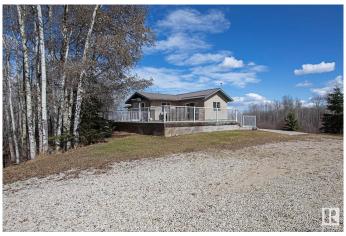

#### \$420,000

2 Bedroom, 1.00 Bathroom, 1,233 sqft Rural on 4.45 Acres

Paradise Estates, Rural Lac Ste. Anne County, AB

Here is your opportunity for acreage living at its finest! This 1,233 SqFt Bungalow is situated on a beautiful & private 4.45 Acres of heavily-treed land & includes a 30x30 Detached Garage (Built in 2010) that serves as a Shop to store your toys or work on those tasks to keep you busy! 11x16 Overhead door; 12' Ceilings; 220V Electric Heat. This home has 2 Bedrms & Full Bathrm. The gorgeous Kitchen has plenty of cabinets/counterspace, a pantry & a large Island - with a separate Dining Rm. The spacious Living Rm features vaulted ceilings. The UPGRADES include: Newer Metal Roofing; New-Remodelled Bathroom; Kitchen Appliances except for Dishwasher (2024); Washer/Dryer (2019); Brand-New Vinyl Floor in Kitchen; Newer Laminate Flooring. Enjoy the weather on either the massive deck off of the Dining Room or the 2nd Deck off of the Primary Bedroom. Or at the firepit enjoying nature. Located in the subdivision of Paradise Estates, you are minutes away from Lac St Anne; Alberta Beach & Hwy 16. Don't miss out!

## Exterior

| Exterior          | Modular                                          |
|-------------------|--------------------------------------------------|
| Exterior Features | Landscaped, Rolling Land, Treed Lot, See Remarks |
| Construction      | Modular                                          |
| Foundation        | See Remarks                                      |