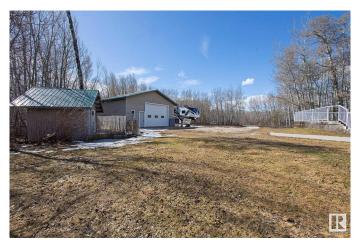

#### \$420,000

2 Bedroom, 1.00 Bathroom, 1,233 sqft Rural on 4.45 Acres

Paradise Estates, Rural Lac Ste. Anne County, AB

Here is your opportunity for acreage living at its finest! This 1,233 SqFt Bungalow is situated on a beautiful & private 4.45 Acres of heavily-treed land & includes a 30x30 Detached Garage (Built in 2010) that serves as a Shop to store your toys or work on those tasks to keep you busy! 11x16 Overhead door; 12' Ceilings; 220V Electric Heat. This home has 2 Bedrms & Full Bathrm. The gorgeous Kitchen has plenty of cabinets/counterspace, a pantry & a large Island - with a separate Dining Rm. The spacious Living Rm features vaulted ceilings. The UPGRADES include: Newer Metal Roofing; New-Remodelled Bathroom; Kitchen Appliances except for Dishwasher (2024); Washer/Dryer (2019); Brand-New Vinyl Floor in Kitchen; Newer Laminate Flooring. Enjoy the weather on either the massive deck off of the Dining Room or the 2nd Deck off of the Primary Bedroom. Or at the firepit enjoying nature. Located in the subdivision of Paradise Estates, you are minutes away from Lac St Anne; Alberta Beach & Hwy 16. Don't miss out!