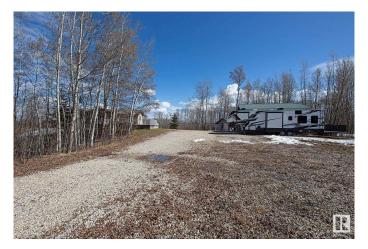

#### \$420,000

2 Bedroom, 1.00 Bathroom, 1,233 sqft Rural on 4.45 Acres

Paradise Estates, Rural Lac Ste. Anne County, AB

Here is your opportunity for acreage living at its finest! This 1,233 SqFt Bungalow is situated on a beautiful & private 4.45 Acres of heavily-treed land & includes a 30x30 Detached Garage (Built in 2010) that serves as a Shop to store your toys or work on those tasks to keep you busy! 11x16 Overhead door; 12' Ceilings; 220V Electric Heat. This home has 2 Bedrms & Full Bathrm. The gorgeous Kitchen has plenty of cabinets/counterspace, a pantry & a large Island - with a separate Dining Rm. The spacious Living Rm features vaulted ceilings. The UPGRADES include: Newer Metal Roofing; New-Remodelled Bathroom; Kitchen Appliances except for Dishwasher (2024); Washer/Dryer (2019); Brand-New Vinyl Floor in Kitchen; Newer Laminate Flooring. Enjoy the weather on either the massive deck off of the Dining Room or the 2nd Deck off of the Primary Bedroom. Or at the firepit enjoying nature. Located in the subdivision of Paradise Estates, you are minutes away from Lac St Anne; Alberta Beach & Hwy 16. Don't miss out!

## Exterior

| Exterior          | Modular                                          |
|-------------------|--------------------------------------------------|
| Exterior Features | Landscaped, Rolling Land, Treed Lot, See Remarks |
| Construction      | Modular                                          |
| Foundation        | See Remarks                                      |